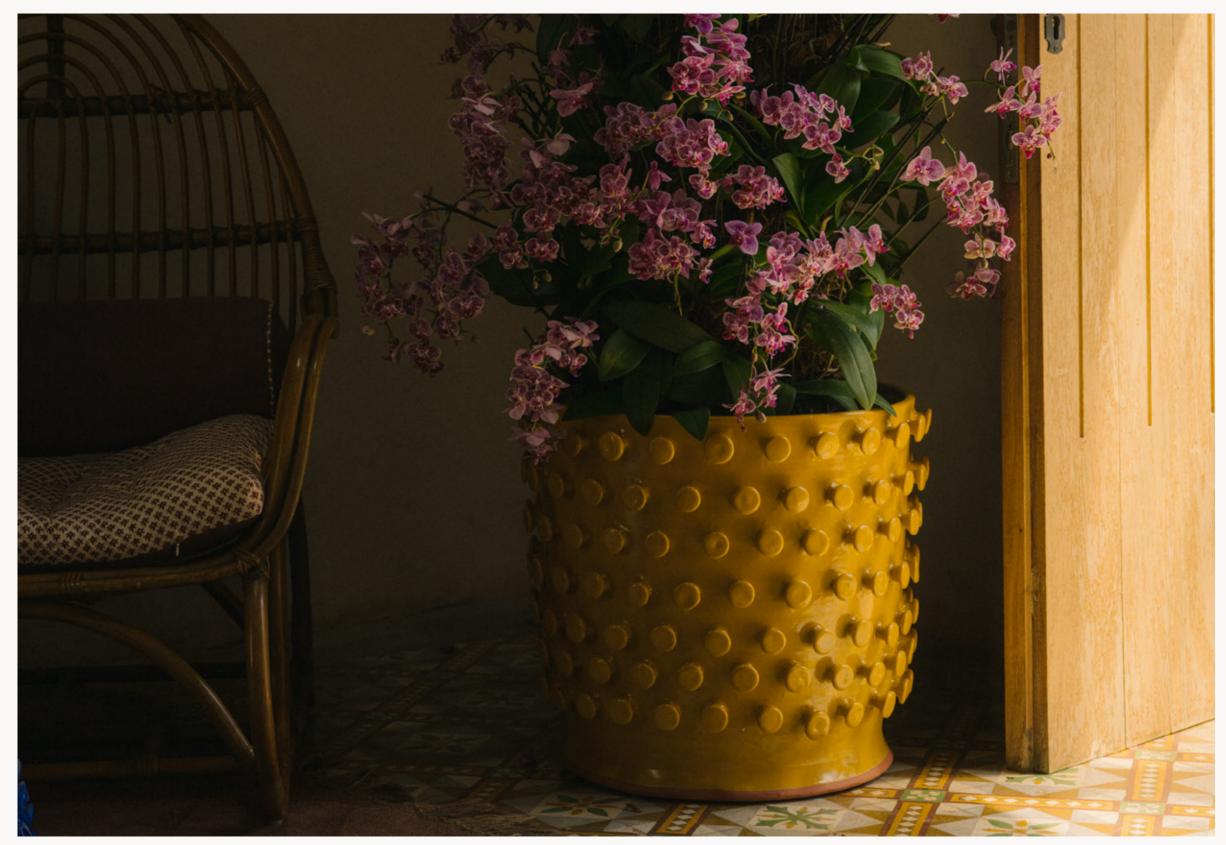

Vongole planter 30 x 18" in chambray

Pineaple planters 20 x 20" in caramel

Gumball planter 20 x 20" in yellow

Vongole planter 30 x 18" in chambray / Pineapple planter 30 x 18" in white / Gumball planter 30 x 18" in yellow