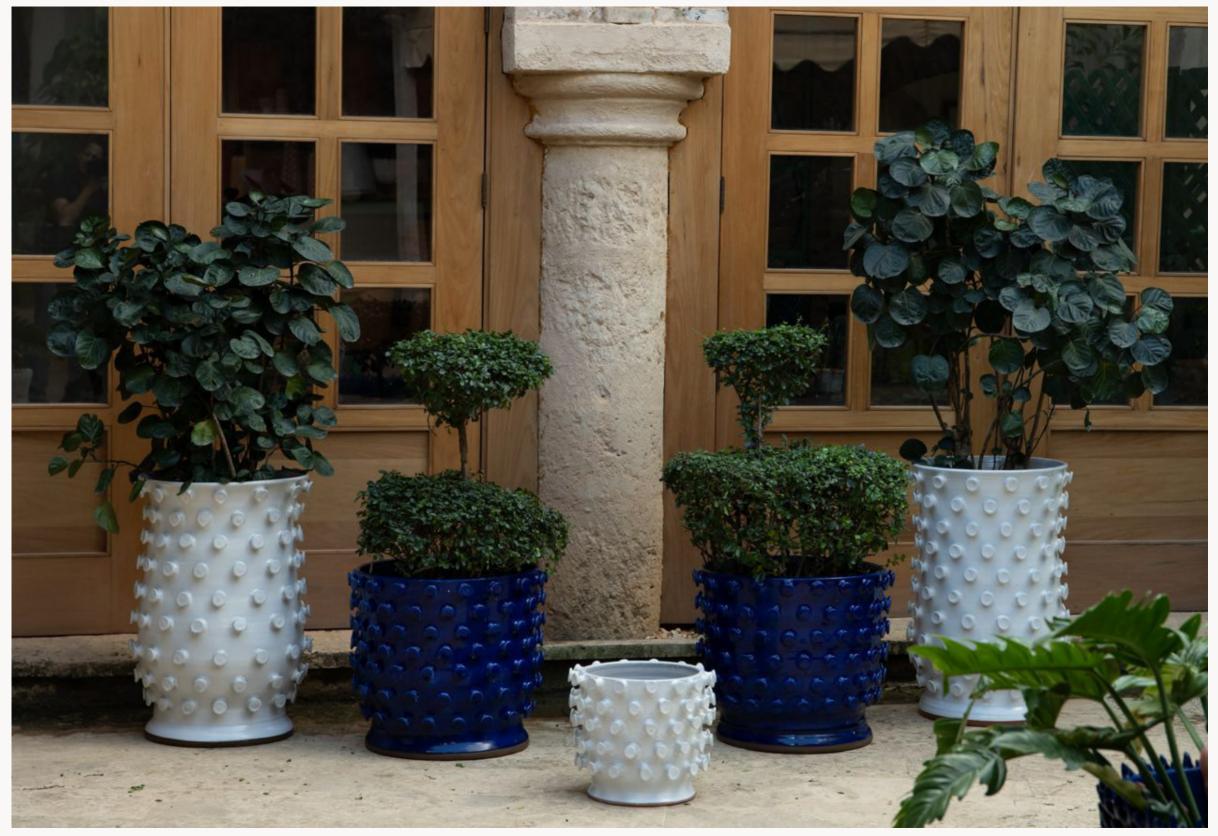

Pineapple planters 30 x 18" in caramel / Pineapple planter 30 x 18" in white and green

Stone planter 30 x 18" in Lapis and Amber

Vongole planter 30 x 18" in green

Gumball planters 30 x18" in white / Gumball planters 20 x 20" in cobalt blue / Gumball planter 12 x 12" in white

Pineapple planters 20 x 20" in yellow

Pineapple planters 16 x 16" in green (Front) / Pineapple planters 18 x 12" in white (Back)

Pineapple planters in various sizes in blue and white

Gumball planter 20 x 20" in merlot