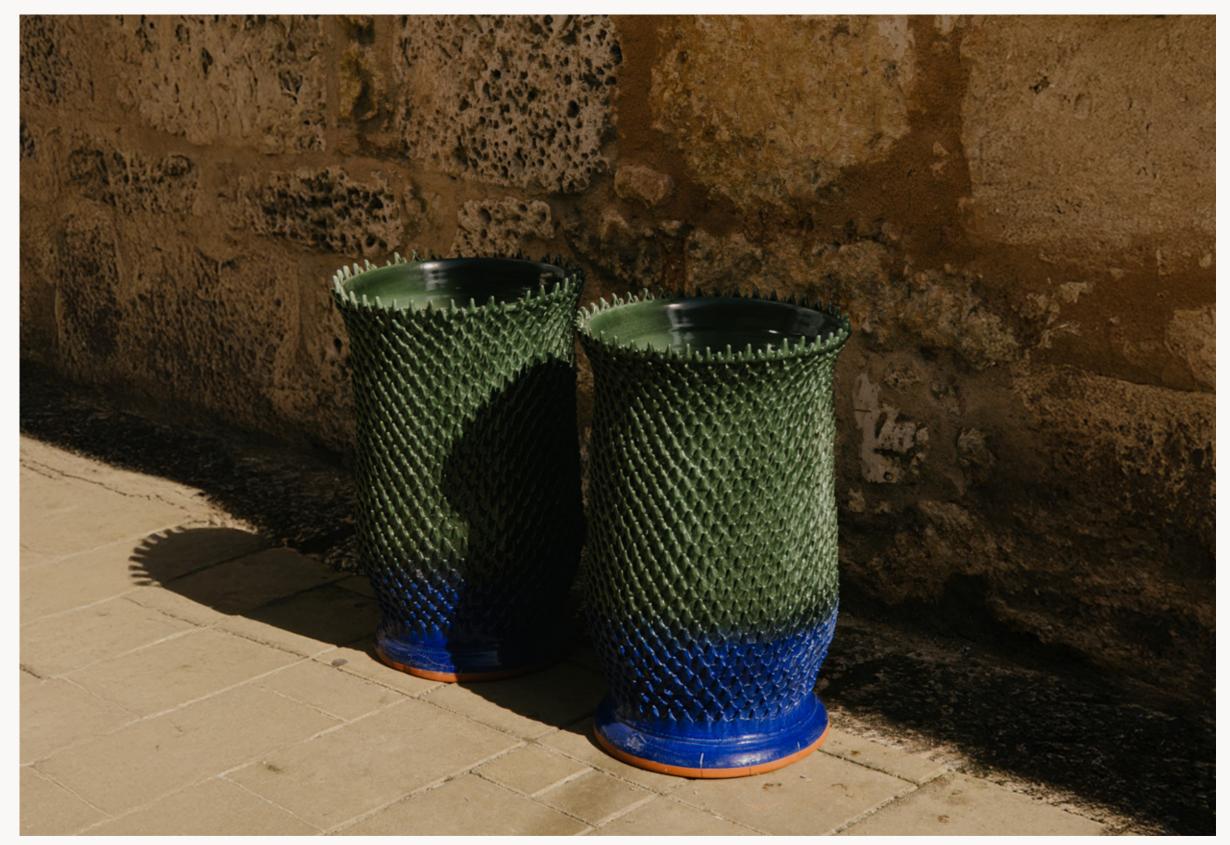

Special edition Pineapple planter 32 x 22" in green

Pineapple planters 20 x 20" in blue

Pineapple planters 30 x18" in cobalt blue and green