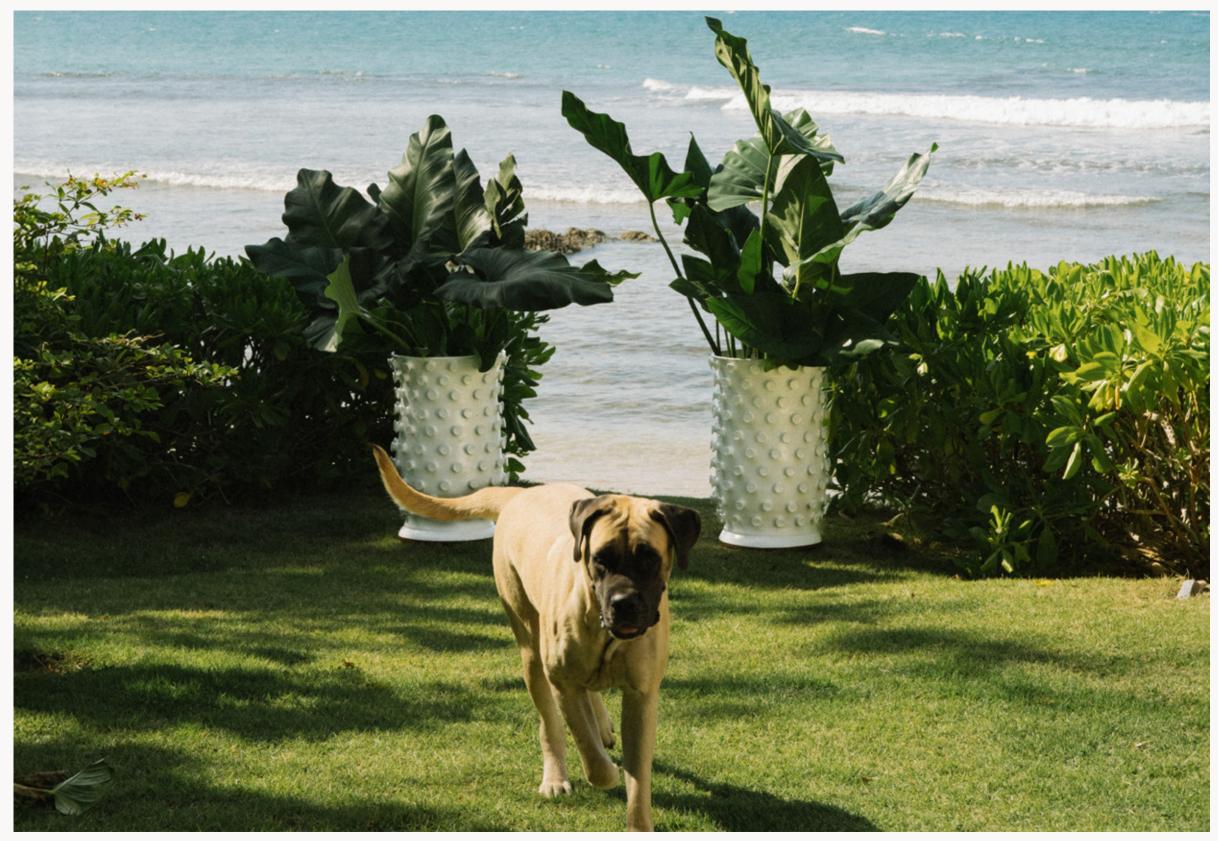

Pineapple planters 30 x 18" in caramel / Pineapple planter 30 x 18" in white and green

Stone planter 30 x 18" in Lapis and Amber

Vongole planter 30 x 18" in green

Gumball planters 30 x18" in white / Gumball planters 20 x 20" in cobalt blue / Gumball planter 12 x 12" in white

Pineapple planters 30 x 18" in white and cobalt

Pineapple planter 20 x 20" in White

Special edition Pineapple planter in white 30 x 22"

Pineapple planter 18 x 12" in chambray

Vongole planters 30 x 18" in green