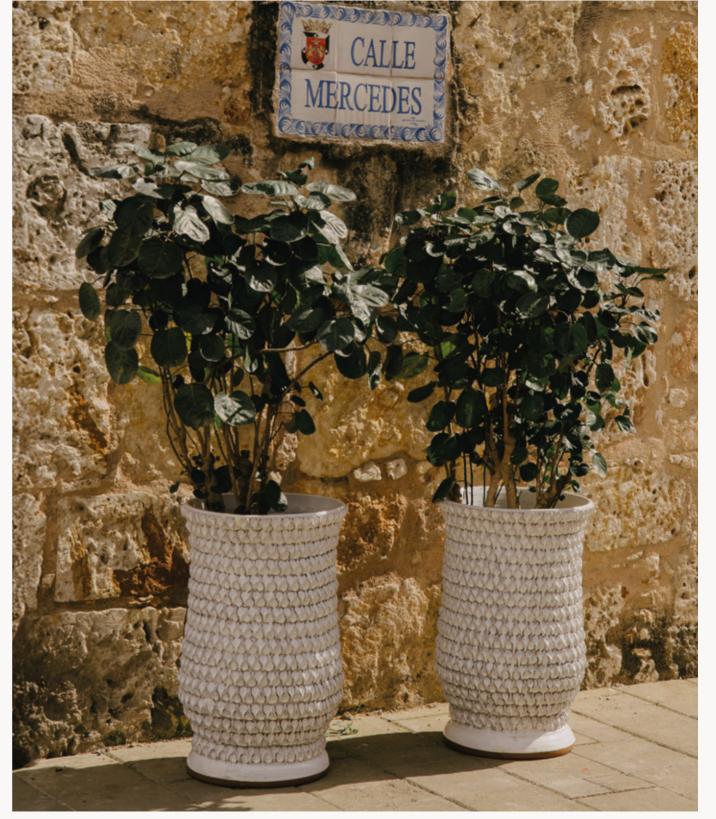

# FINE STONEWARE PLANTERS

Vongole and Pineapple planters 30 x 18" in white

Casa Alfarera is a fine stoneware workshop founded in 2013 in the Colonial City of Santo Domingo, Dominican Republic.

We craft fine artisanal stoneware planters for interior and exterior use. Our pieces are characterized by luxury glazes and highly textural surface patterns.

WWW.CASAALFARERA.COM

Vongole planters 30 x18" in white