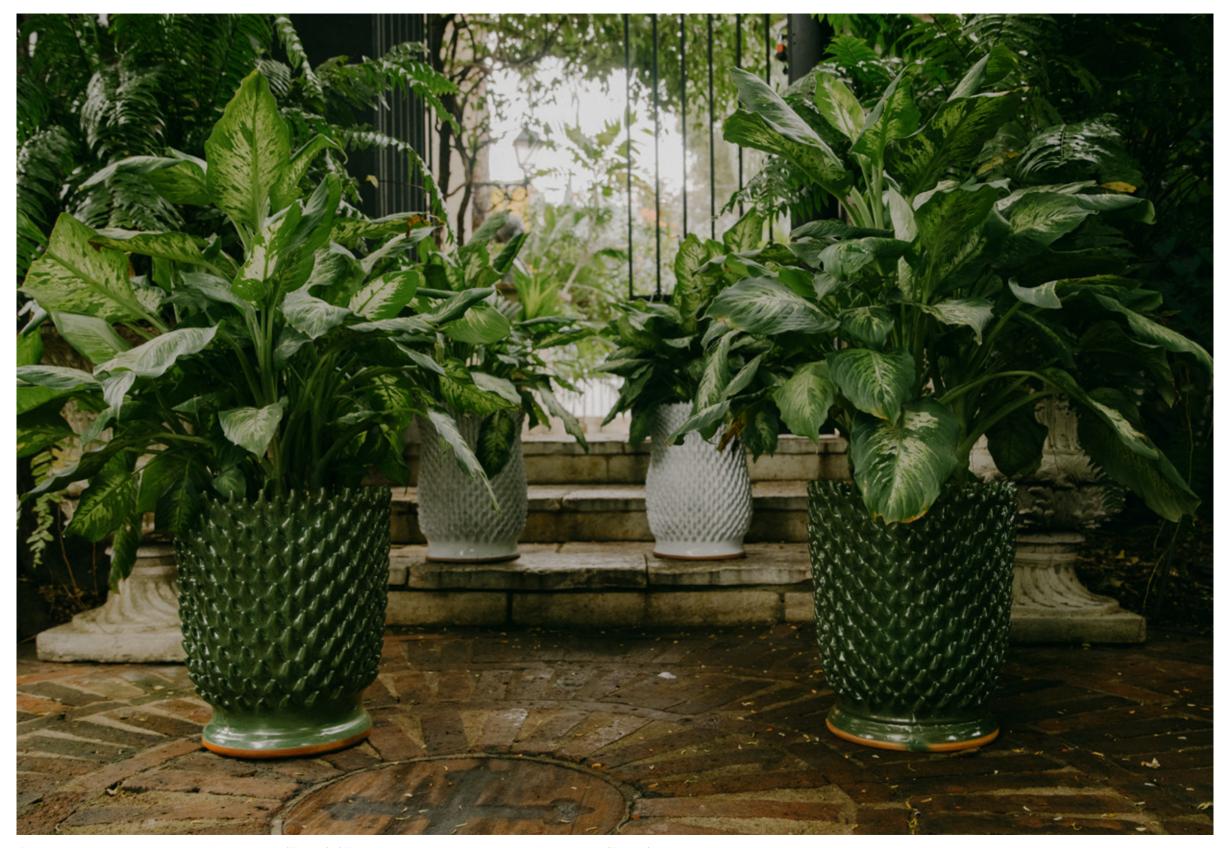

# FINE STONEWARE PLANTERS

Vongole and Pineapple planters 30 x 18" in white

Casa Alfarera is a fine stoneware workshop founded in 2013 in the Colonial City of Santo Domingo, Dominican Republic.

We craft fine artisanal stoneware planters for interior and exterior use. Our pieces are characterized by luxury glazes and highly textural surface patterns.

WWW.CASAALFARERA.COM

Vongole planters 30 x18" in white

#### PINEAPPLE PLANTERS

Special edition Pineapple planter in white 30 x 22"

Gumball planters 30 x18" in white

Gumball planters 20 x 20" in white

Pineapple planter 30 x 18" in cobalt blue

Vongole and Pineaple planters 30 x 18" in white