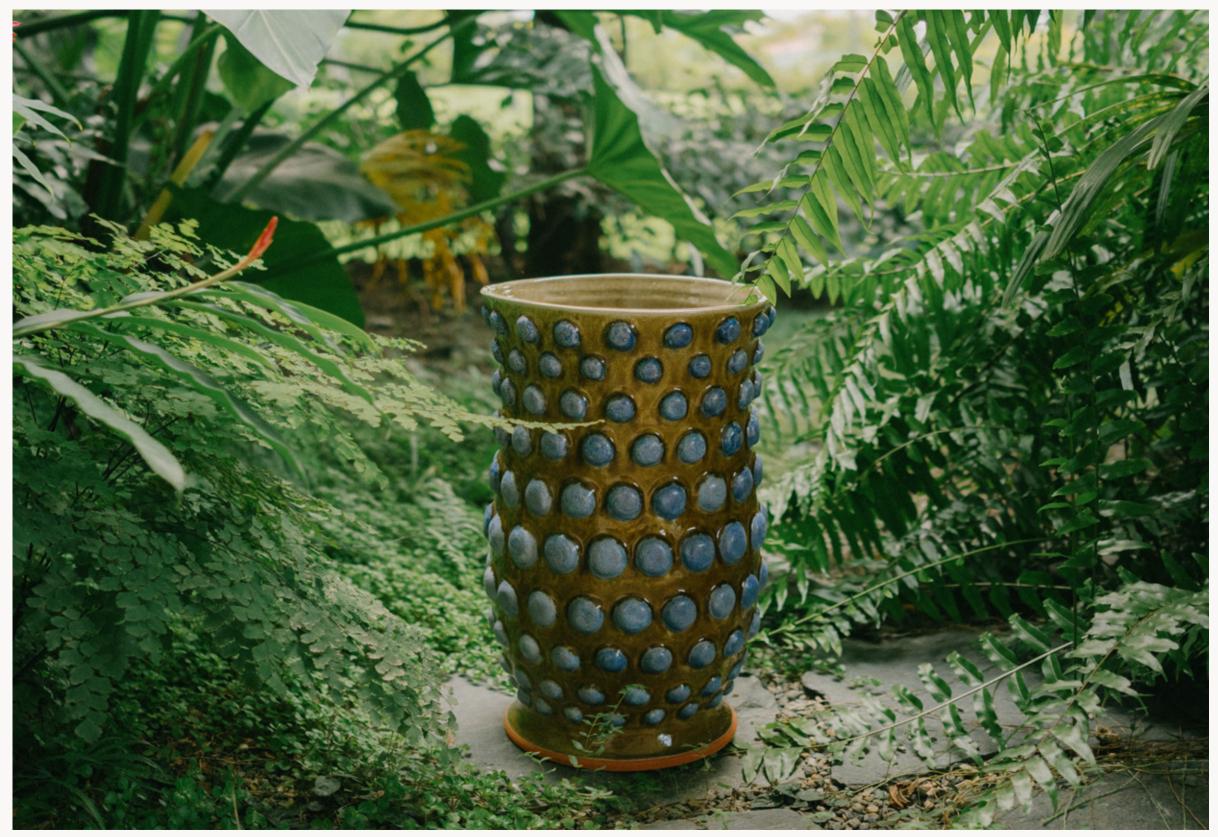

E PLANTERS





Special edition Pineapple planter in white 30 x 22"



Gumball planters 30 x18" in white



Gumball planters 20 x 20" in white



Pineapple planter 30 x 18" in cobalt blue



Vongole and Pineaple planters 30 x 18" in white



Pineapple planters 30 x 18" in cobalt blue and green



Gumball planters 20 x 20" and 12 x 12" in white



Special edition Pineapple planter in white 30x22" / Pineapple planter 12x12" in white



Gumball planters 30 x 18" in caramel



Vongole planter 30 x 18" in chambray



Pineaple planters 20 x 20" in caramel



Gumball planter 20 x 20" in yellow



Vongole planter 30 x 18" in chambray / Pineapple planter 30 x 18" in white / Gumball planter 30 x 18" in yellow



Pineapple planters 30 x 18" in caramel / Pineapple planter 30 x 18" in white and green



Stone planter 30 x 18" in Lapis and Amber



Vongole planter 30 x 18" in green



Gumball planters 30 x18" in white / Gumball planters 20 x 20" in cobalt blue / Gumball planter 12 x 12" in white



Pineapple planters 30 x 18" in white and cobalt



Pineapple planter 20 x 20" in White



Special edition Pineapple planter in white 30 x 22"



Pineapple planter 18 x 12" in chambray



Vongole planters 30 x 18" in green



Pineapple planters 20 x 20" in yellow



Pineapple planters 16 x 16" in green (Front) / Pineapple planters 18 x 12" in white (Back)



Pineapple planters in various sizes in blue and white



Gumball planter 20 x 20" in merlot



Special edition Pineapple planter 32 x 22" in green



Pineapple planters 20 x 20" in blue



Pineapple planters 30 x18" in cobalt blue and green