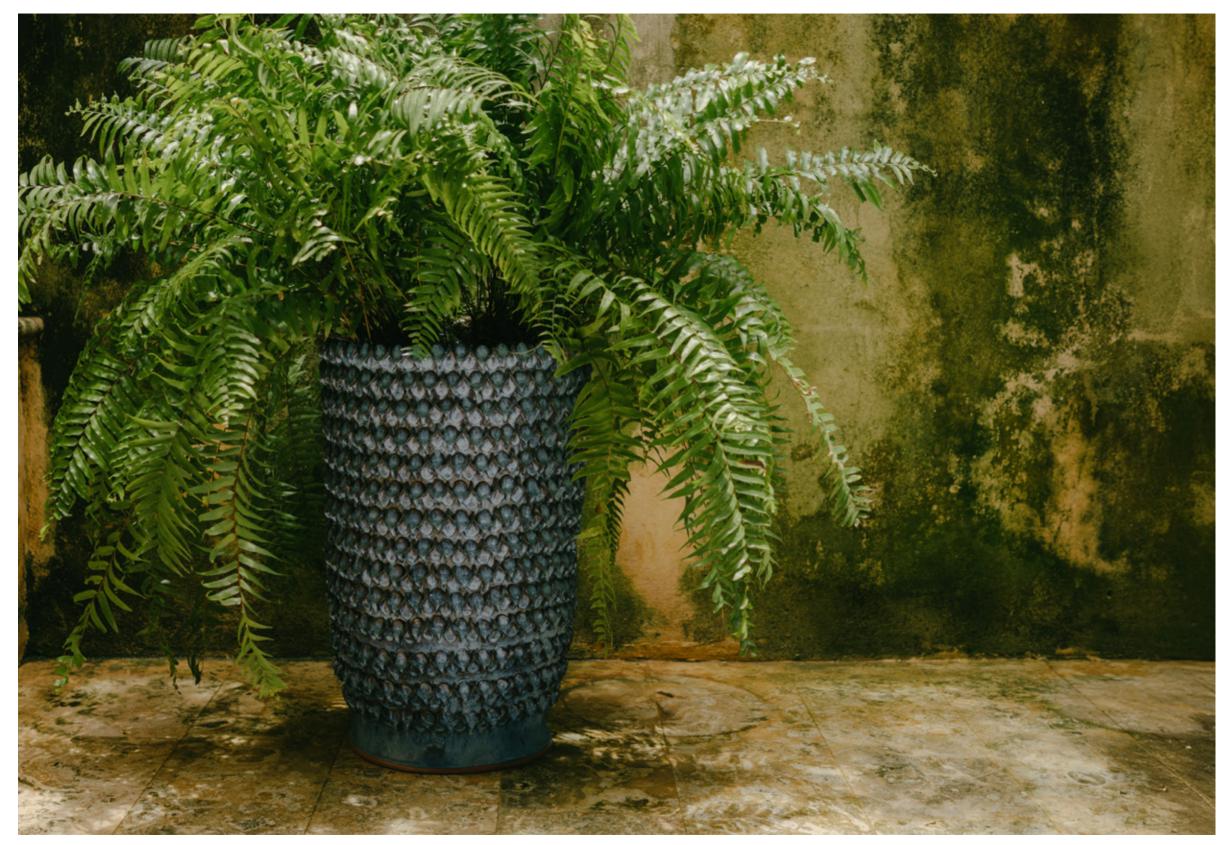

Pineapple planters 30 x 18" in caramel / Pineapple planter 30 x 18" in white and green

Stone planter 30 x 18" in Lapis and Amber

Vongole planter 30 x 18" in green

Gumball planters 30 x18" in white / Gumball planters 20 x 20" in cobalt blue / Gumball planter 12 x 12" in white