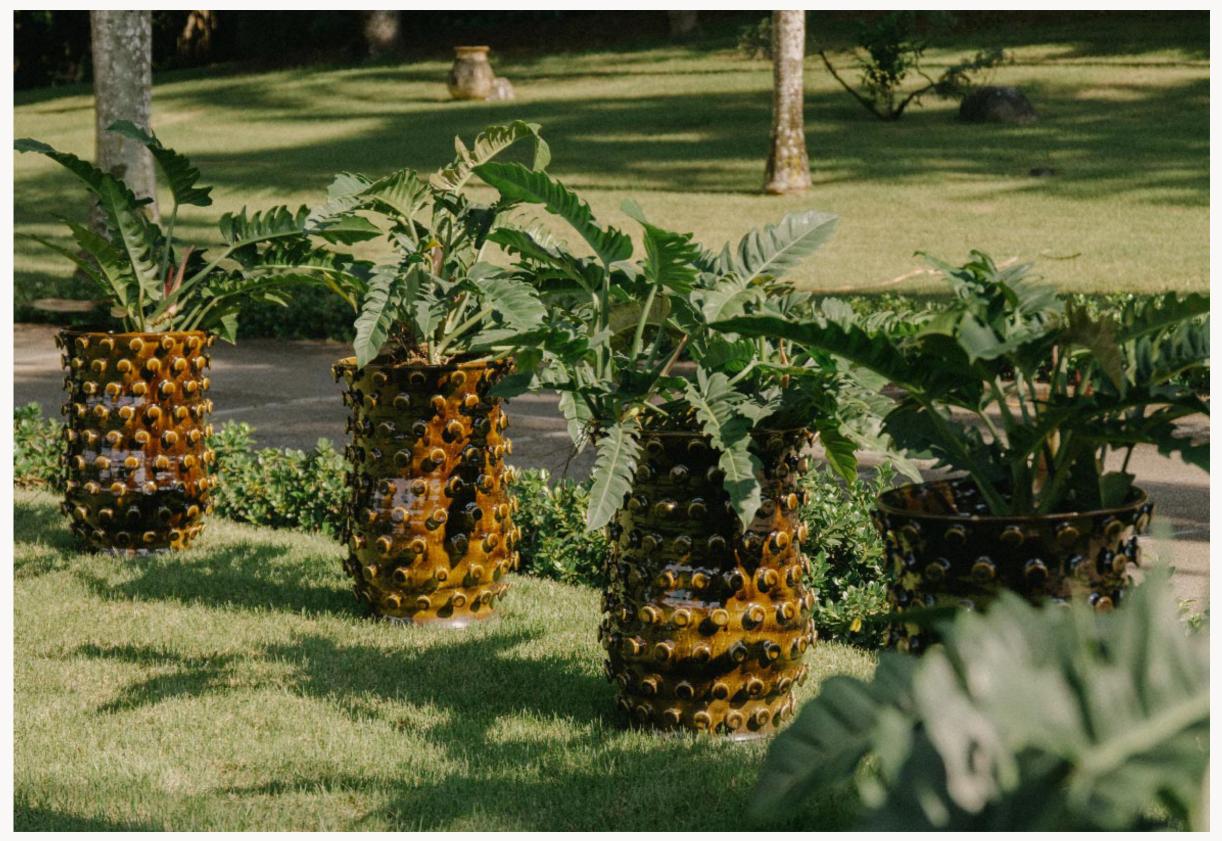

Pineapple planters 30 x 18" in cobalt blue and green

Gumball planters 20 x 20" and 12 x 12" in white

Special edition Pineapple planter in white 30x22" / Pineapple planter 12x12" in white

Gumball planters 30 x 18" in caramel