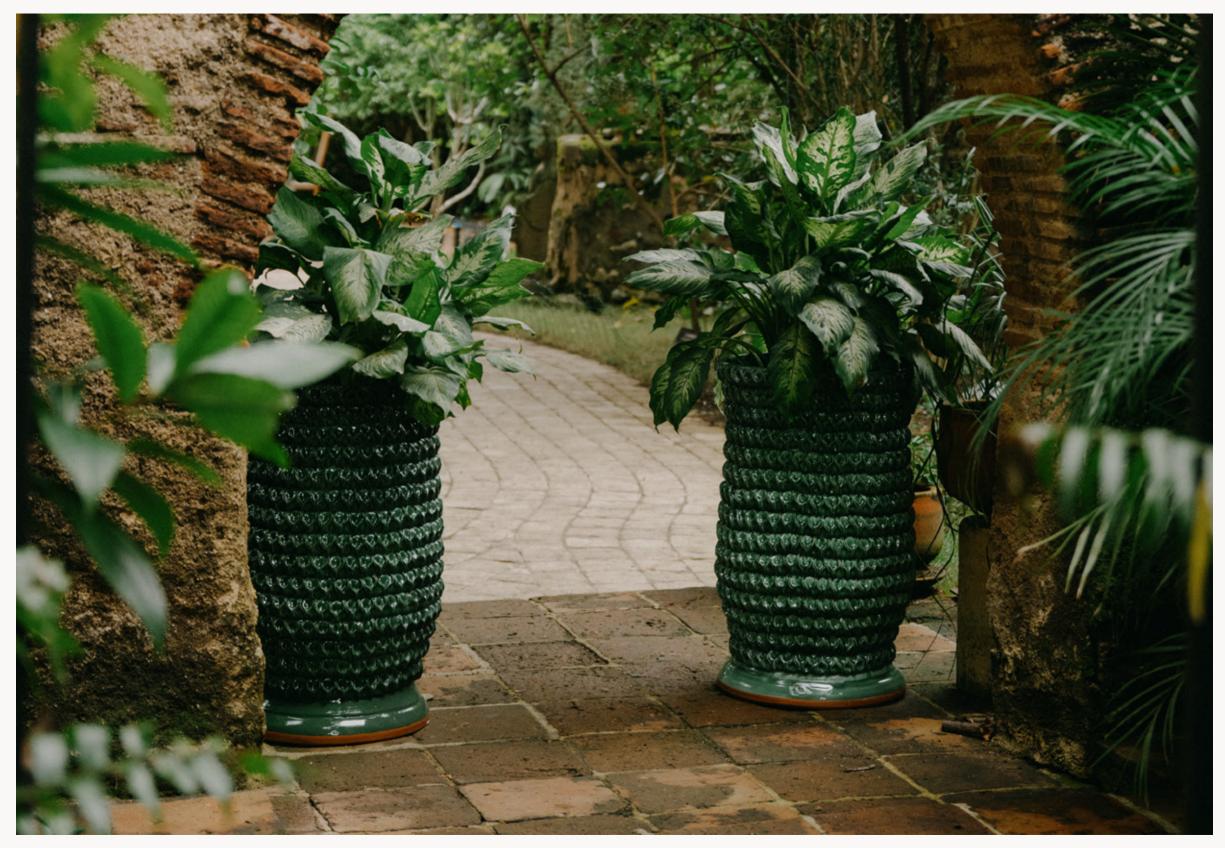

Pineapple planters 30 x 18" in caramel / Pineapple planter 30 x 18" in white and green

Stone planter 30 x 18" in Lapis and Amber

Vongole planter 30 x 18" in green

Gumball planters 30 x18" in white / Gumball planters 20 x 20" in cobalt blue / Gumball planter 12 x 12" in white