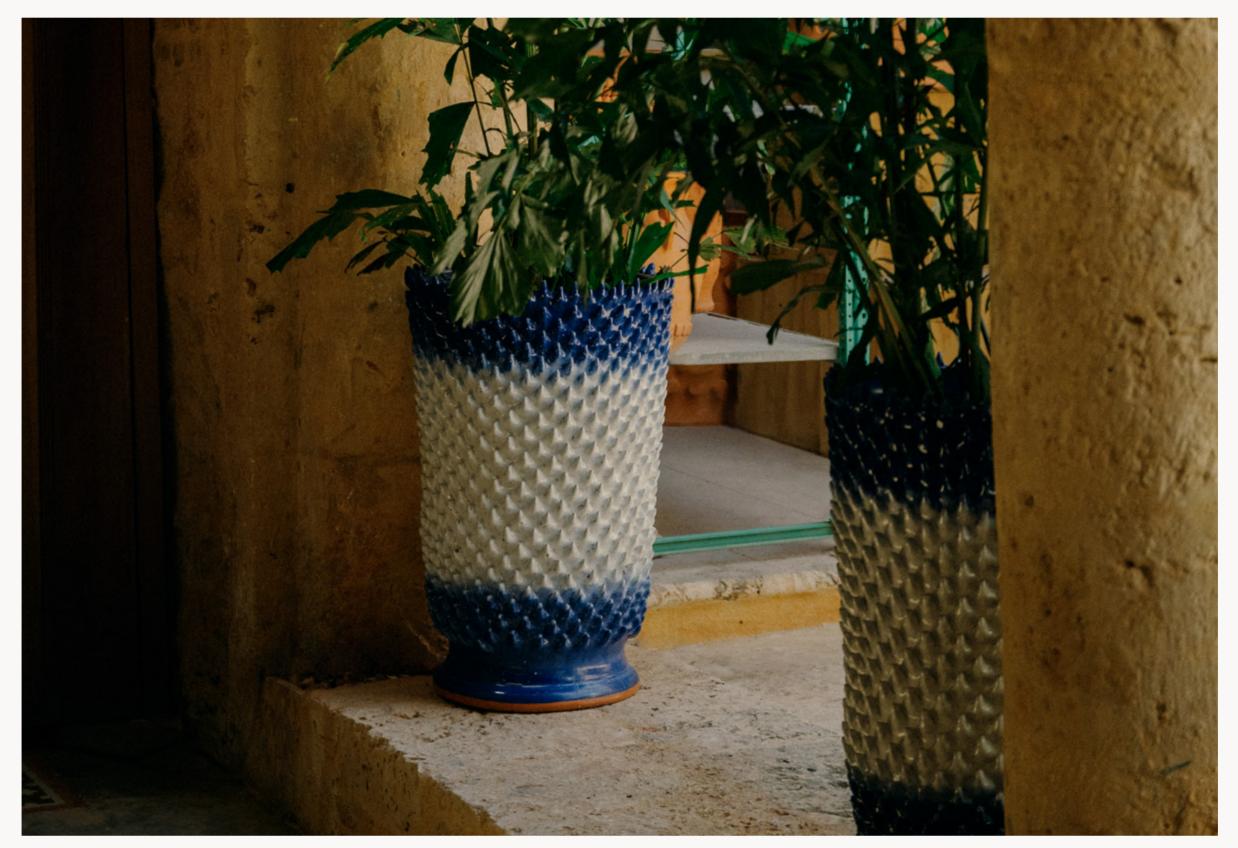

Vongole planter 30 x 18" in chambray

Pineaple planters 20 x 20" in caramel

Gumball planter 20 x 20" in yellow

Vongole planter 30 x 18" in chambray / Pineapple planter 30 x 18" in white / Gumball planter 30 x 18" in yellow

Pineapple planters 30 x 18" in white and cobalt

Pineapple planter 20 x 20" in White

Special edition Pineapple planter in white 30 x 22"

Pineapple planter 18 x 12" in chambray

Vongole planters 30 x 18" in green