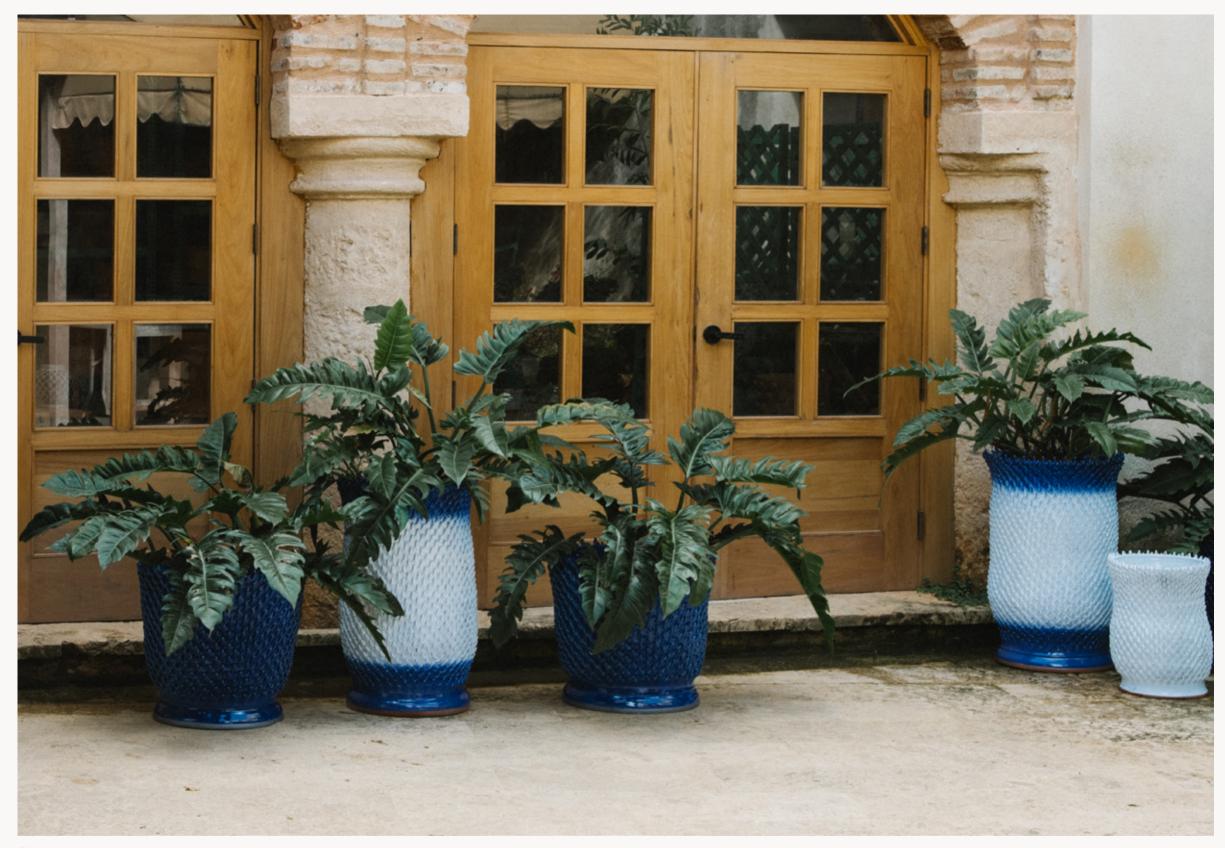

Pineapple planters 30 x 18" in caramel / Pineapple planter 30 x 18" in white and green

Stone planter 30 x 18" in Lapis and Amber

Vongole planter 30 x 18" in green

Gumball planters 30 x18" in white / Gumball planters 20 x 20" in cobalt blue / Gumball planter 12 x 12" in white

Pineapple planters 30 x 18" in white and cobalt

Pineapple planter 20 x 20" in White

Special edition Pineapple planter in white 30 x 22"

Pineapple planter 18 x 12" in chambray

Vongole planters 30 x 18" in green

Pineapple planters 20 x 20" in yellow

Pineapple planters 16 x 16" in green (Front) / Pineapple planters 18 x 12" in white (Back)

Pineapple planters in various sizes in blue and white

Gumball planter 20 x 20" in merlot