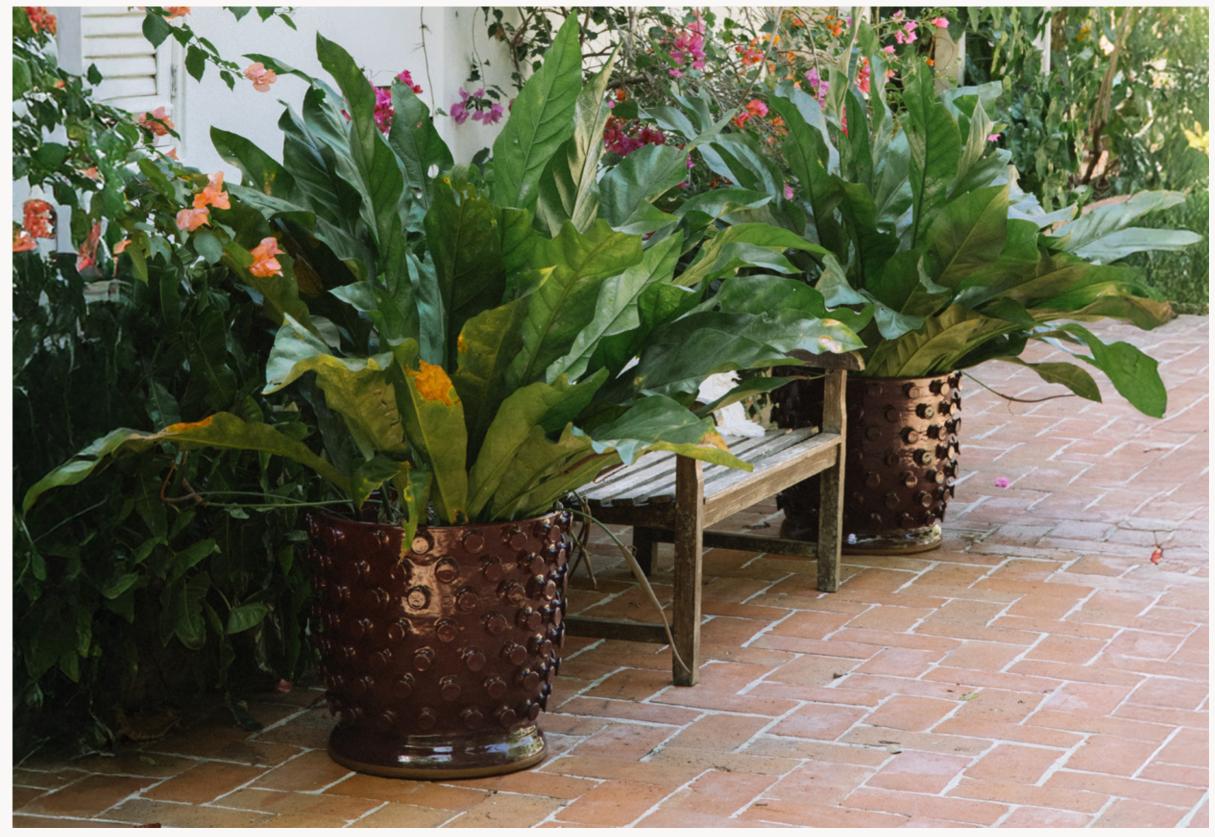

Pineapple planters 30 x 18" in cobalt blue and green

Gumball planters 20 x 20" and 12 x 12" in white

Special edition Pineapple planter in white 30x22" / Pineapple planter 12x12" in white

Gumball planters 30 x 18" in caramel