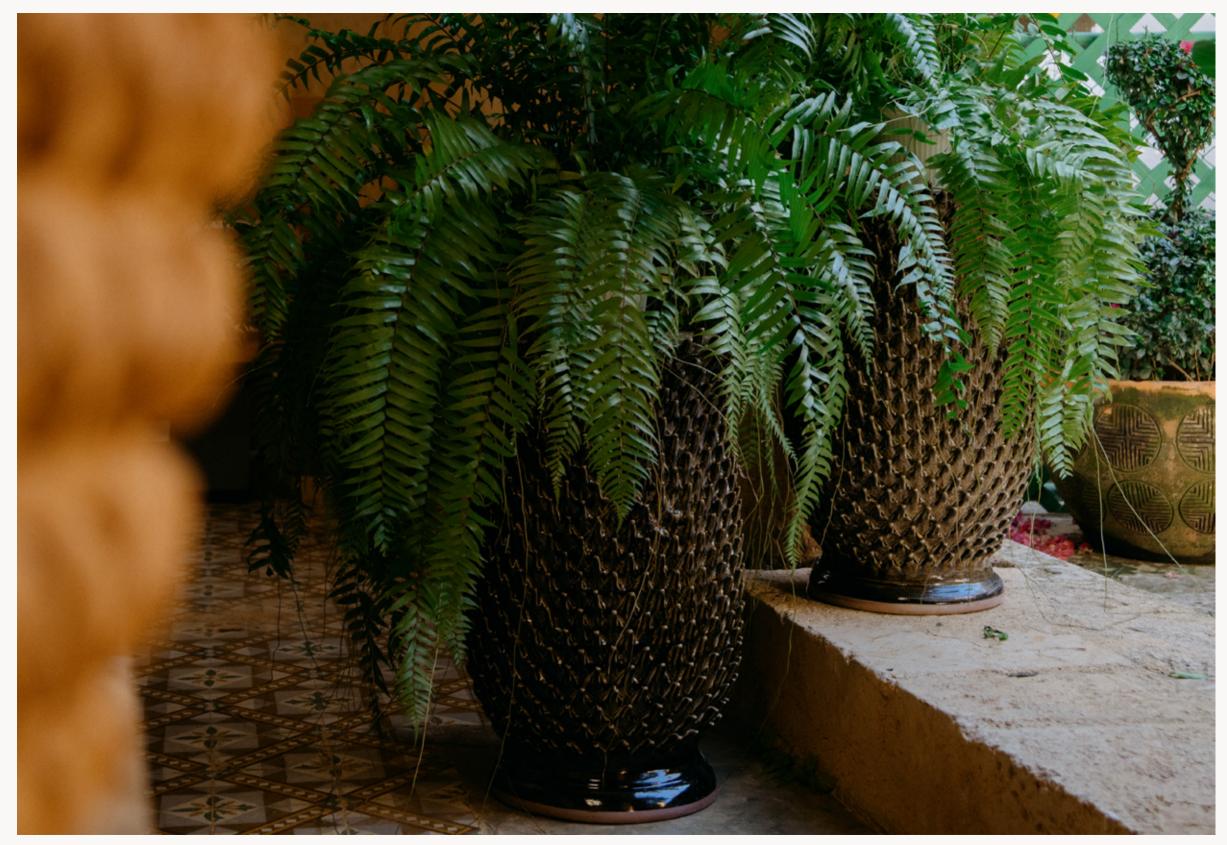

Pineapple planters 30 x 18" in cobalt blue and green

Gumball planters 20 x 20" and 12 x 12" in white

Special edition Pineapple planter in white 30x22" / Pineapple planter 12x12" in white

Gumball planters 30 x 18" in caramel