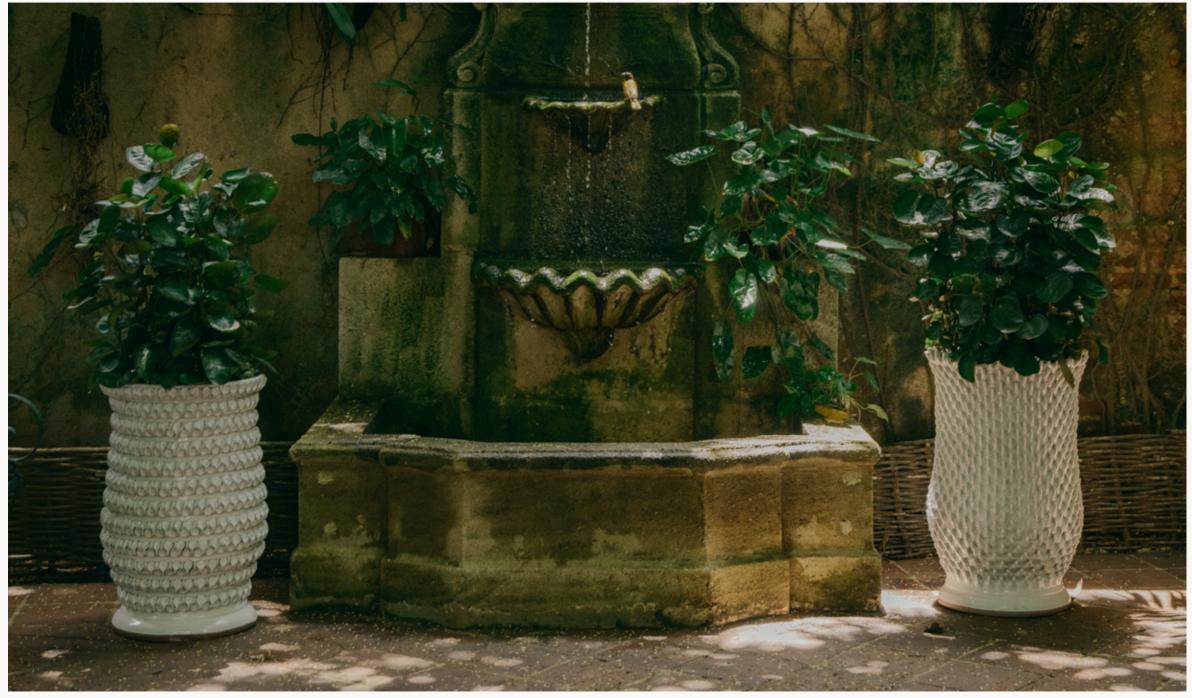

# FINE STONEWARE PLANTERS

Vongole and Pineapple planters 30 x 18" in white

Casa Alfarera is a fine stoneware workshop founded in 2013 in the Colonial City of Santo Domingo, Dominican Republic.

We craft fine artisanal stoneware planters for interior and exterior use. Our pieces are characterized by luxury glazes and highly textural surface patterns.

WWW.CASAALFARERA.COM

Vongole planters 30 x18" in white