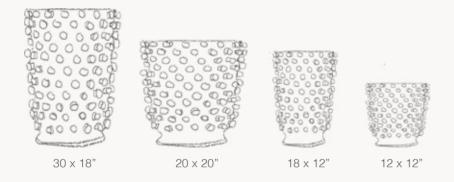

#### **GUMBALL PLANTERS**

#### PINEAPPLE PLANTERS

Special edition Pineapple planter in white 30 x 22"

Gumball planters 30 x18" in white

Gumball planters 20 x 20" in white

Pineapple planter 30 x 18" in cobalt blue

Vongole and Pineaple planters 30 x 18" in white