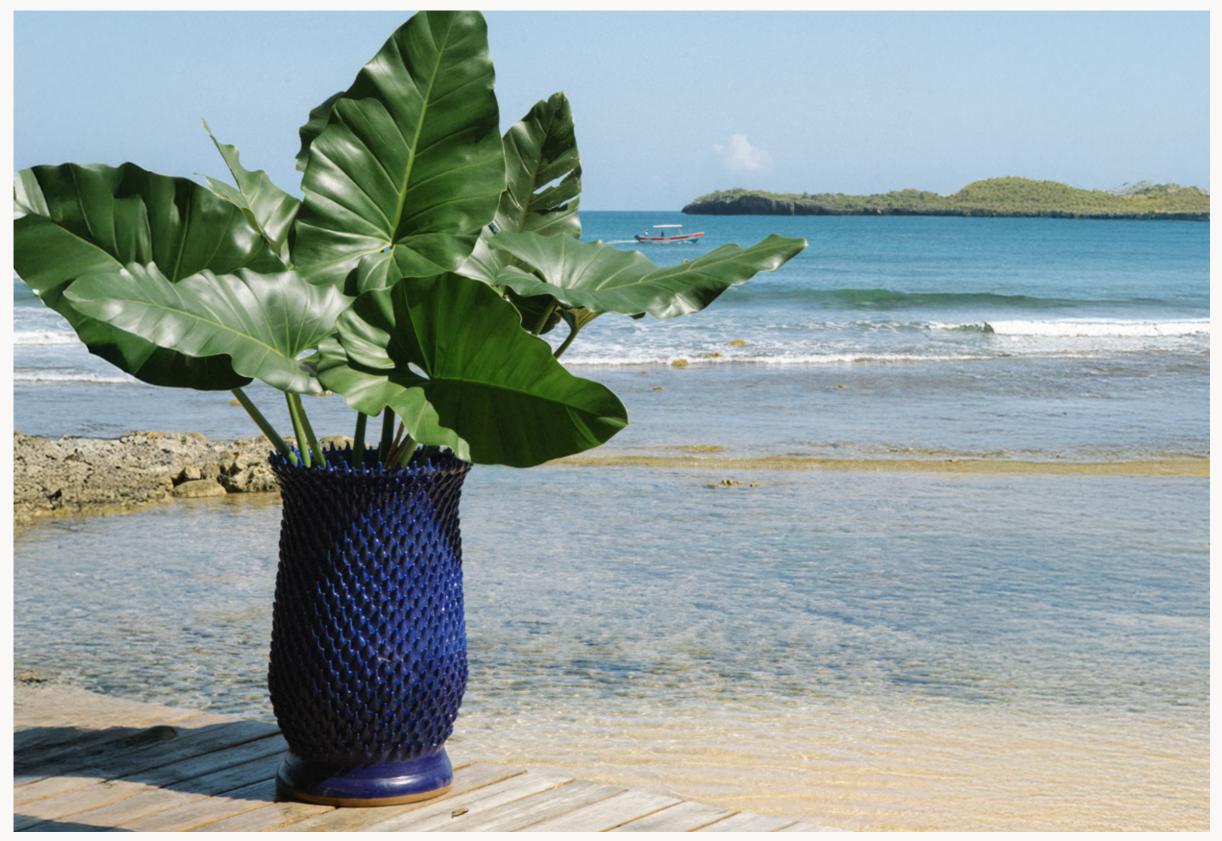

WWW.CASAALFARERA.COM

Vongole planters 30 x18" in white

#### PINEAPPLE PLANTERS

Special edition Pineapple planter in white 30 x 22"

Gumball planters 30 x18" in white

Gumball planters 20 x 20" in white

Pineapple planter 30 x 18" in cobalt blue

Vongole and Pineaple planters 30 x 18" in white