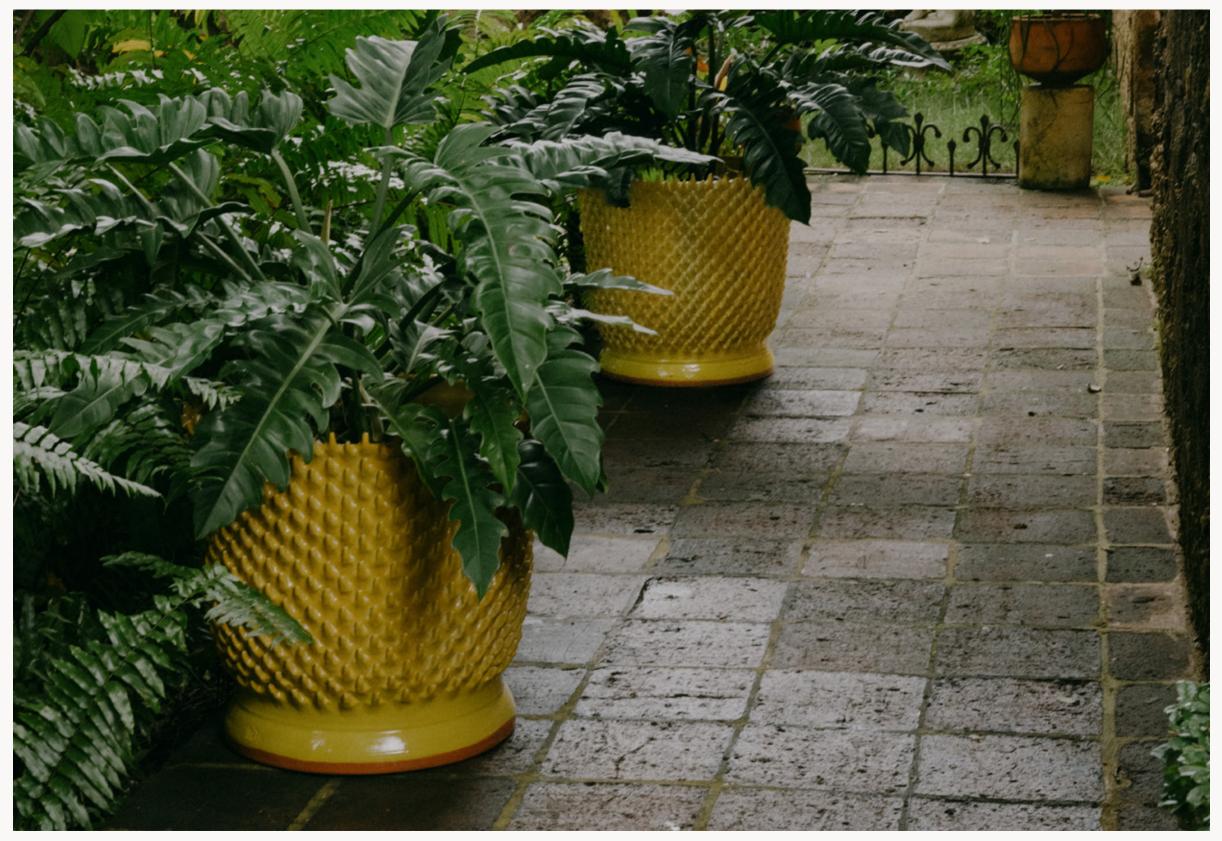

Vongole planter 30 x 18" in chambray

Pineaple planters 20 x 20" in caramel

Gumball planter 20 x 20" in yellow

Vongole planter 30 x 18" in chambray / Pineapple planter 30 x 18" in white / Gumball planter 30 x 18" in yellow