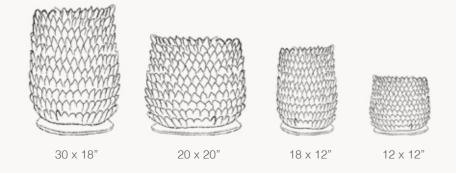

#### **GUMBALL PLANTERS**

#### VONGOLE PLANTERS

#### PINEAPPLE PLANTERS

Special edition Pineapple planter in white 30 x 22"

Gumball planters 30 x18" in white

Gumball planters 20 x 20" in white

Pineapple planter 30 x 18" in cobalt blue

Vongole and Pineaple planters 30 x 18" in white

Pineapple planters 30 x 18" in cobalt blue and green

Gumball planters 20 x 20" and 12 x 12" in white

Special edition Pineapple planter in white 30x22" / Pineapple planter 12x12" in white

Gumball planters 30 x 18" in caramel