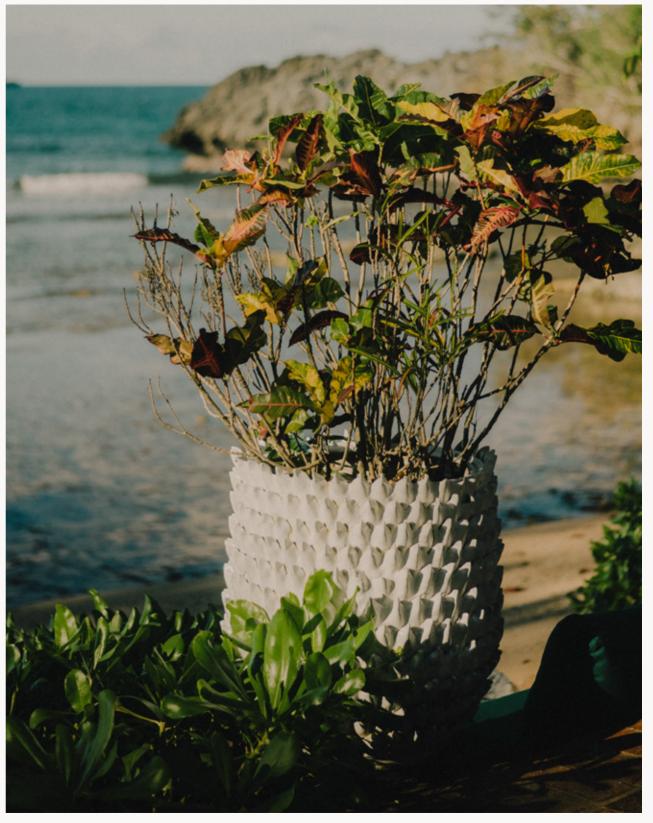

#### PINEAPPLE PLANTERS

Special edition Pineapple planter in white 30 x 22"

Gumball planters 30 x18" in white

Gumball planters 20 x 20" in white

Pineapple planter 30 x 18" in cobalt blue

Vongole and Pineaple planters 30 x 18" in white

Pineapple planters 30 x 18" in cobalt blue and green

Gumball planters 20 x 20" and 12 x 12" in white

Special edition Pineapple planter in white 30x22" / Pineapple planter 12x12" in white

Gumball planters 30 x 18" in caramel