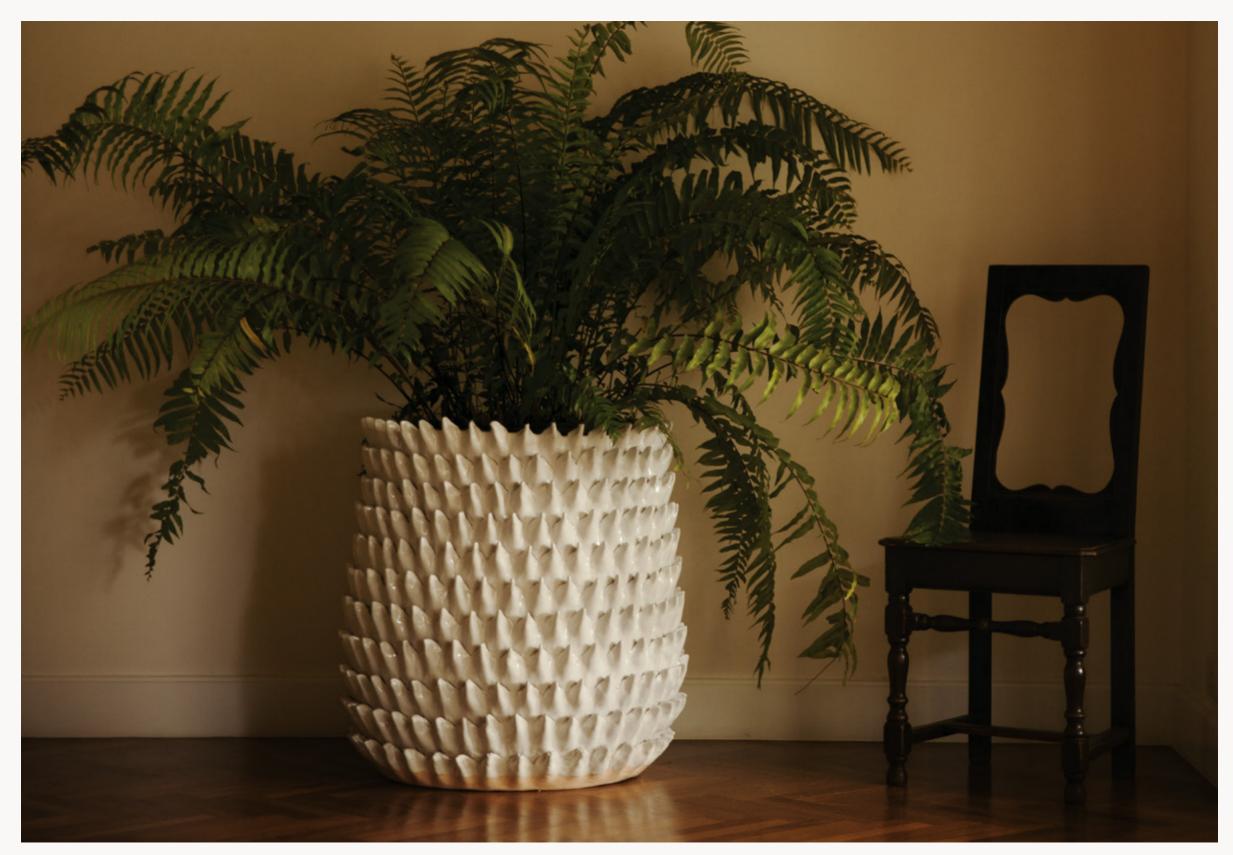

# FINE STONEWARE PLANTERS

Vongole and Pineapple planters 30 x 18" in white

Casa Alfarera is a fine stoneware workshop founded in 2013 in the Colonial City of Santo Domingo, Dominican Republic.

We craft fine artisanal stoneware planters for interior and exterior use. Our pieces are characterized by luxury glazes and highly textural surface patterns.

WWW.CASAALFARERA.COM

Vongole planters 30 x18" in white