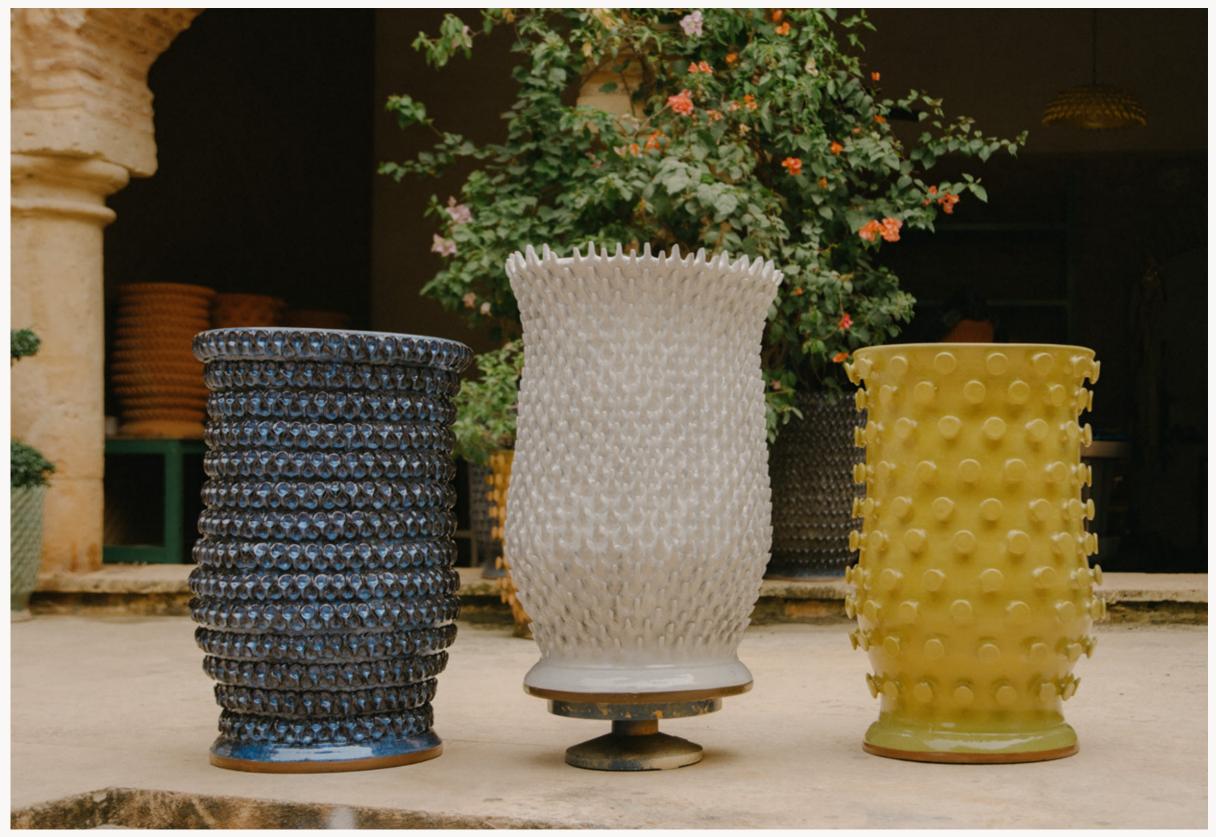

Pineapple planters 30 x 18" in caramel / Pineapple planter 30 x 18" in white and green

Stone planter 30 x 18" in Lapis and Amber

Vongole planter 30 x 18" in green

Gumball planters 30 x18" in white / Gumball planters 20 x 20" in cobalt blue / Gumball planter 12 x 12" in white