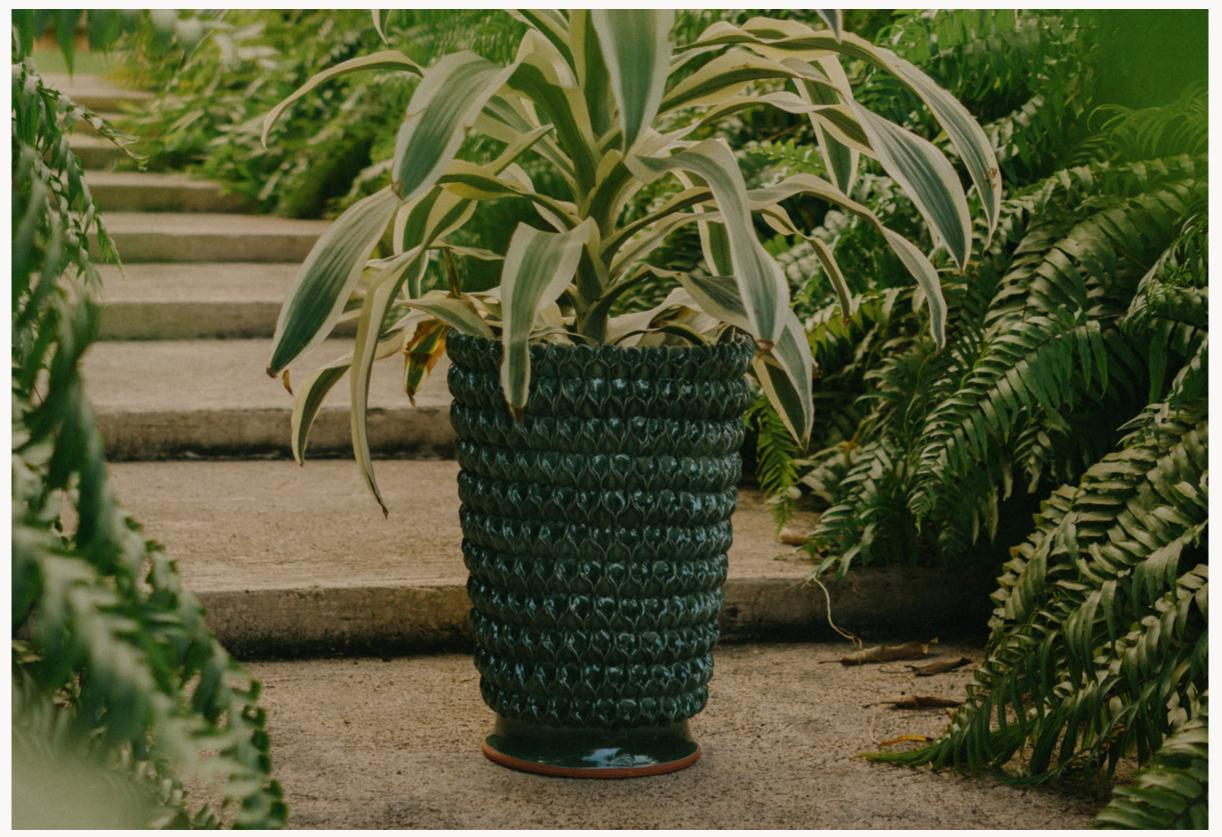

#### PINEAPPLE PLANTERS

Special edition Pineapple planter in white 30 x 22"

Gumball planters 30 x18" in white

Gumball planters 20 x 20" in white

Pineapple planter 30 x 18" in cobalt blue

Vongole and Pineaple planters 30 x 18" in white

Pineapple planters 30 x 18" in cobalt blue and green

Gumball planters 20 x 20" and 12 x 12" in white

Special edition Pineapple planter in white 30x22" / Pineapple planter 12x12" in white

Gumball planters 30 x 18" in caramel