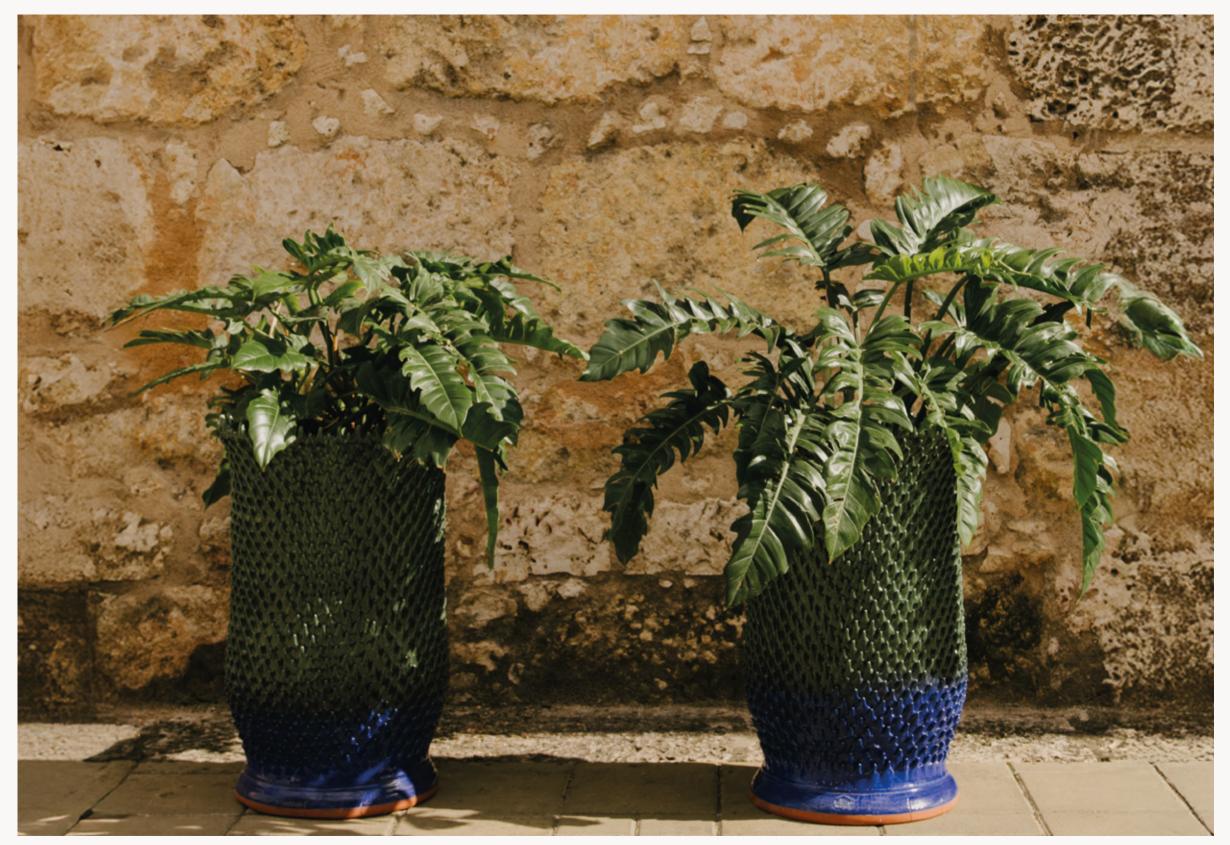

mel / Pineapple planter 30 x 18" in white and green



Stone planter 30 x 18" in Lapis and Amber



Vongole planter 30 x 18" in green



Gumball planters 30 x18" in white / Gumball planters 20 x 20" in cobalt blue / Gumball planter 12 x 12" in white



Pineapple planters 30 x 18" in white and cobalt



Pineapple planter 20 x 20" in White



Special edition Pineapple planter in white 30 x 22"



Pineapple planter 18 x 12" in chambray



Vongole planters 30 x 18" in green



Pineapple planters 20 x 20" in yellow



Pineapple planters 16 x 16" in green (Front) / Pineapple planters 18 x 12" in white (Back)



Pineapple planters in various sizes in blue and white



Gumball planter 20 x 20" in merlot



Special edition Pineapple planter 32 x 22" in green



Pineapple planters 20 x 20" in blue



Pineapple planters 30 x18" in cobalt blue and green



## FINE STONEWARE PLANTERS

WWW.CASAALFARERA.COM



Our ceramics are meticulously handcrafted and made to order in the Dominican Republic. Choose your piece and finish, and we will take care of the rest.

#### **→** WORLDWIDE SHIPPING

Orders typically take 1 week for delivery after completion. Once your custom ceramic pieces are ready, they will be shipped directly to your doorstep.

#### **EXTENSIVE COLLECTION**

An extensive catalogue of our work is available upon request. Contact us to find your perfect match.