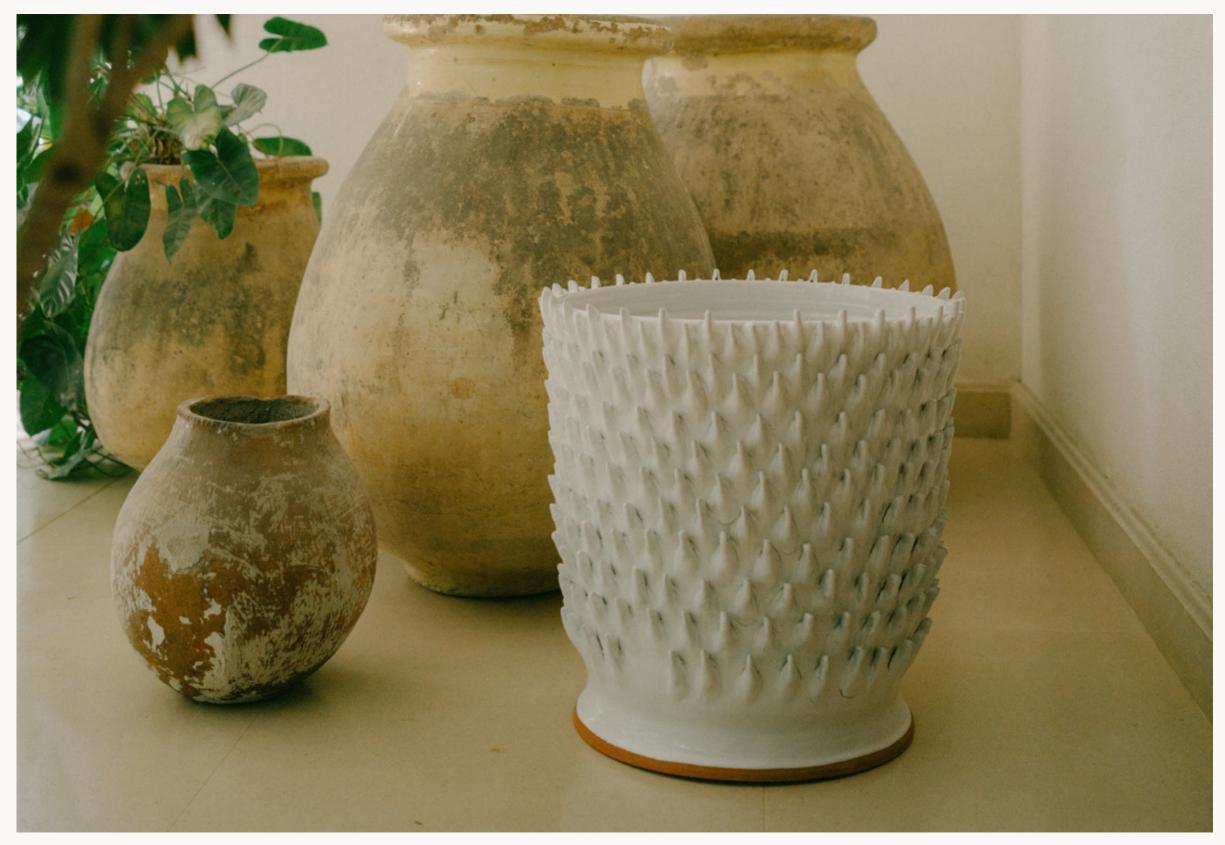

# FINE STONEWARE PLANTERS

Vongole and Pineapple planters 30 x 18" in white

Casa Alfarera is a fine stoneware workshop founded in 2013 in the Colonial City of Santo Domingo, Dominican Republic.

We craft fine artisanal stoneware planters for interior and exterior use. Our pieces are characterized by luxury glazes and highly textural surface patterns.

WWW.CASAALFARERA.COM

Vongole planters 30 x18" in white