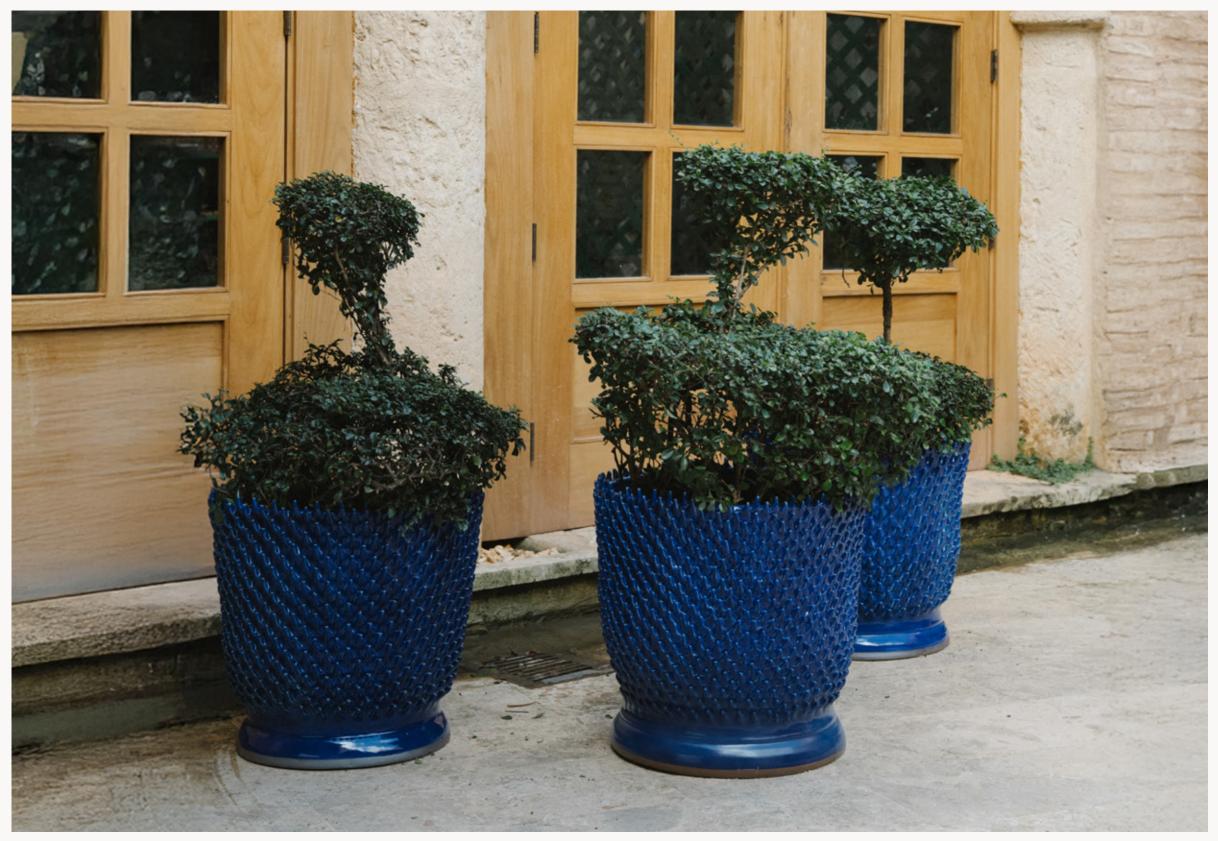

Pineapple planters 30 x 18" in cobalt blue and green

Gumball planters 20 x 20" and 12 x 12" in white

Special edition Pineapple planter in white 30x22" / Pineapple planter 12x12" in white

Gumball planters 30 x 18" in caramel

Special edition Pineapple planter 32 x 22" in green

Pineapple planters 20 x 20" in blue

Pineapple planters 30 x18" in cobalt blue and green