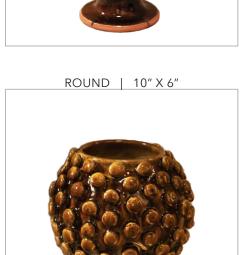

#### PINEAPPLE BOWL

SMALL | 10" X 6"

LARGE | 14" X 7"

SMALL | 6" X 10"

LARGE | 7" X 14"

Pineapple flower vases and bowls are available in two sizes respectively. These pieces are designed to be used as vases for floral arrangements.