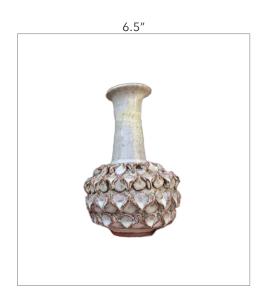

#### **VONGOLE VASE**

#### **VONGOLE BOWL**

Vongole vases and bowls are available in two sizes respectively. These vases are designed for floral arrangements.

Note: Vongole petals are hand adhered and will vary in pattern and size from piece to piece.