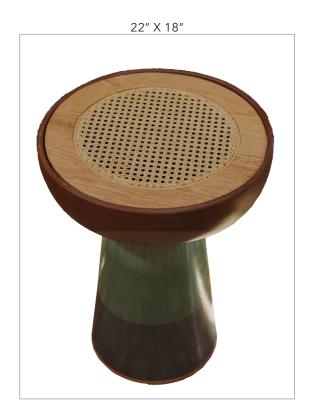

### SIDE TABLE RATTAN TOP

# SIDE TABLE STONE TOP

Our side tables are made out of ceramic bodies and have two possible top options: stone and natural fiber with a wooden frame.