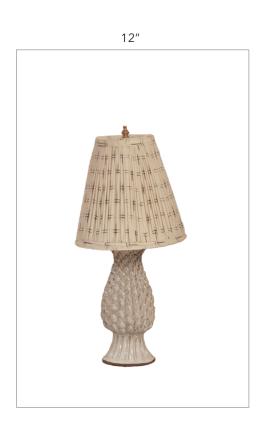

### PIÑITA LAMP

#### PALMERA LAMP

Piñitas and Palmeras are two lamp types with our pineapple surface treatment. Piñitas are made with fabric lamp shades while Palmeras come with a ceramic shade. The client may request custom fabric options for the first type.