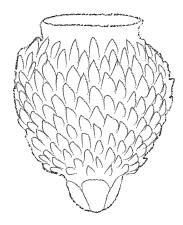

#### PINEAPPLE PLANTER

Pineapple Planters are available in four sizes.

They are designed for direct planting,
however plastic containers may be inserted
in the planters for easier access to the plant.

Drainage trays are available as an additional
piece upon request.