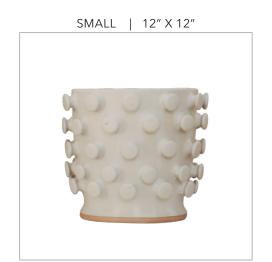

#### **GUMBALL PLANTER**

Gumball Planters are available in three sizes.

They are designed for direct planting,
however plastic containers may be inserted
in the planters for easier access to the plant.

Drainage trays are available as an additional
piece upon request.