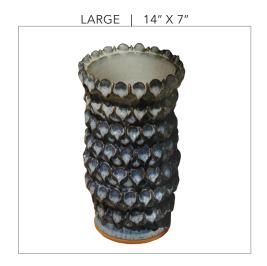

#### PINEAPPLE VASE

#### PINEAPPLE BOWL

SMALL | 10" X 6"

LARGE | 14" X 7"

SMALL | 6" X 10"

LARGE | 7" X 14"

Pineapple flower vases and bowls are available in two sizes respectively. These pieces are designed to be used as vases for floral arrangements.

Note: petals are hand adhered and will vary in pattern and size from piece to piece.