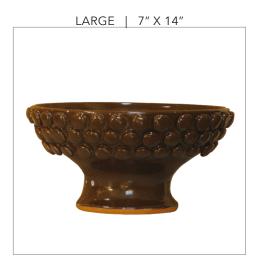

#### PINEAPPLE BOWL

SMALL | 10" X 6"

LARGE | 14" X 7"

SMALL | 6" X 10"

LARGE | 7" X 14"

Pineapple flower vases and bowls are available in two sizes respectively. These pieces are designed to be used as vases for floral arrangements.