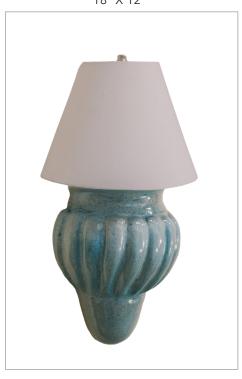

#### **CONCHITA LAMP**

#### **MUSHROOM LAMP**

17"

Conchita and Mushroom table lamps are small scale lamps with ceramic lamp shades. They are available in one size respectively.