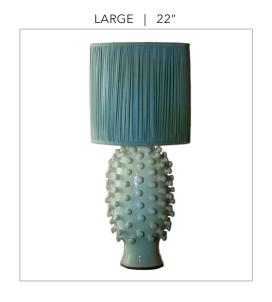

#### **VONGOLE LAMPARON**

#### **GUMBALL LAMPARON**

Piñones, Gumball, and Vongole Lamps, are three large scale table lamps in three different surface treatments. They are made with fabric lamp shades. The client may request custom fabric options for the first two types.