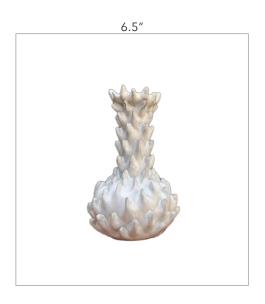

#### PINEAPPLE VASE

#### PINEAPPLE BOWL

SMALL | 10" X 6"

LARGE | 14" X 7"

SMALL | 6" X 10"

LARGE | 7" X 14"

Pineapple flower vases and bowls are available in two sizes respectively. These pieces are designed to be used as vases for floral arrangements.

Note: petals are hand adhered and will vary in pattern and size from piece to piece.