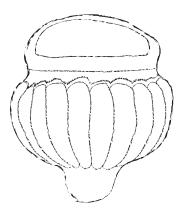

#### **GUMBALL PLANTER**

Gumball Planters are available in three sizes.

They are designed for direct planting,
however plastic containers may be inserted
in the planters for easier access to the plant.

Drainage trays are available as an additional
piece upon request.