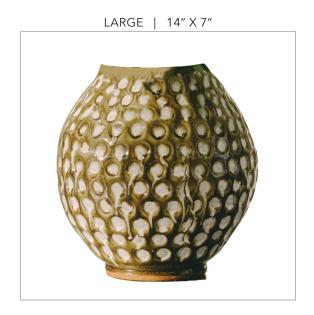

#### **GUMBALL VASE**

#### **GUMBALL BOWL**

Gumball vases are available in three shapes Gumball
Tall Vase, Gumball Round Vase, and Gumball Bowls.
The bowls are available in two sizes. These vases are
designed for floral arrangements.