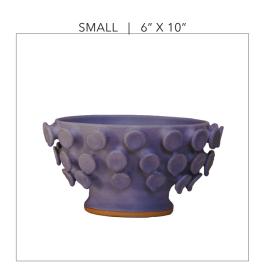

#### POLKA PLANTER

#### **VONGOLE PLANTER**

SMALL | 12" X 12" MEDIUM | 20" X 20" LARGE | 30" X 18"

SMALL | 12" X 12" MEDIUM | 20" X 20" LARGE | 30" X 18"

Vongole and Polka Planters are available in three sizes. They are designed for direct planting, however plastic containers may be inserted in the planters for easier access to the plant. Drainage trays are available as an additional piece upon request.