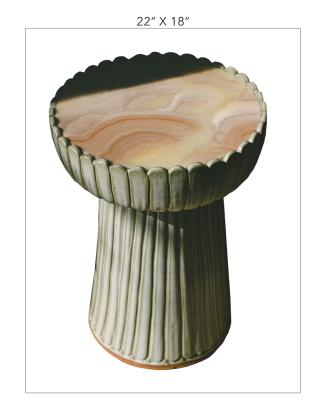

# SIDE TABLE STONE TOP

Our side tables are made out of ceramic bodies and have two possible top options: stone and natural fiber with a wooden frame.