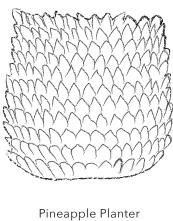

#### PINEAPPLE PLANTER

Pineapple Planters are available in four sizes.

They are designed for direct planting,
however plastic containers may be inserted
in the planters for easier access to the plant.

Drainage trays are available as an additional
piece upon request.