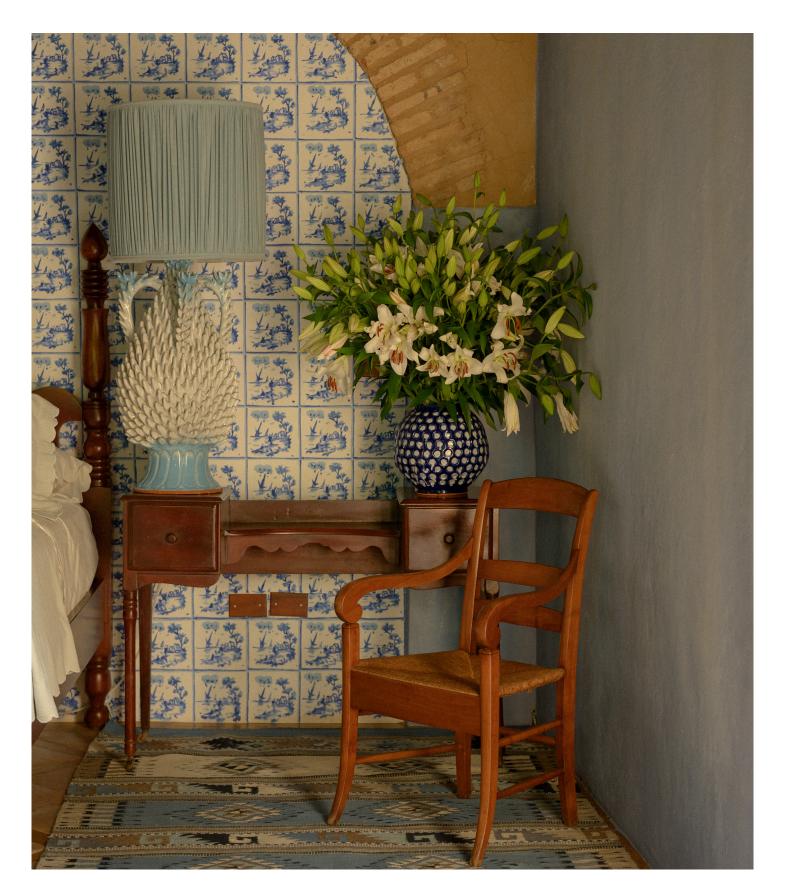

#### **GUMBALL VASE**

#### **GUMBALL BOWL**

Gumball vases are available in three shapes Gumball
Tall Vase, Gumball Round Vase, and Gumball Bowls.
The bowls are available in two sizes. These vases are
designed for floral arrangements.

Note: Gumballs are hand adhered and will vary in pattern and size from piece to piece.