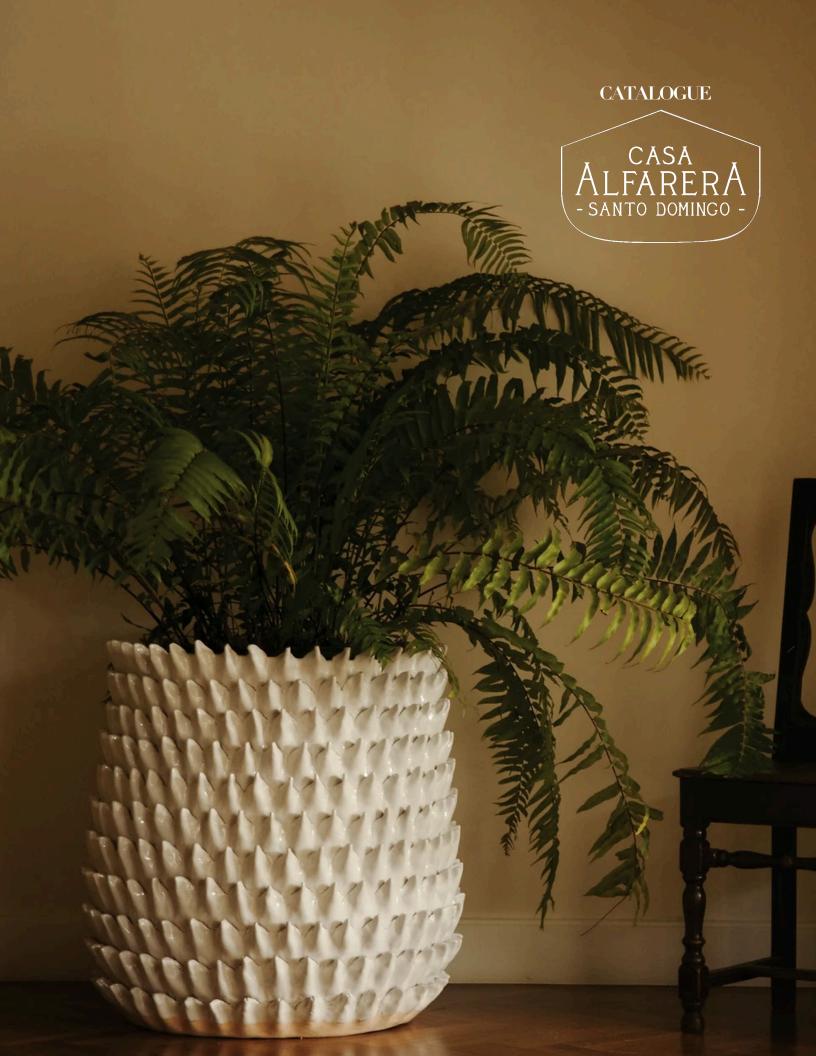

#### PINEAPPLE PLANTER

Pineapple Planters are available in four sizes.

They are designed for direct planting,
however plastic containers may be inserted
in the planters for easier access to the plant.

Drainage trays are available as an additional
piece upon request.