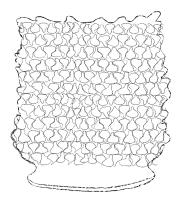

#### **VONGOLE PLANTER**

SMALL | 12" X 12" MEDIUM | 20" X 20" LARGE | 30" X 18"

SMALL | 12" X 12" MEDIUM | 20" X 20" LARGE | 30" X 18"

Vongole and Polka Planters are available in three sizes. They are designed for direct planting, however plastic containers may be inserted in the planters for easier access to the plant. Drainage trays are available as an additional piece upon request.