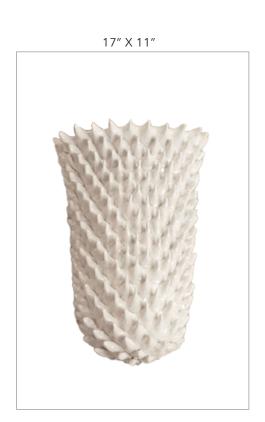

#### PINEAPPLE VASE

#### PINEAPPLE BOWL

SMALL | 10" X 6"

LARGE | 14" X 7"

SMALL | 6" X 10"

LARGE | 7" X 14"

Pineapple flower vases and bowls are available in two sizes respectively. These pieces are designed to be used as vases for floral arrangements.

Note: petals are hand adhered and will vary in pattern and size from piece to piece.