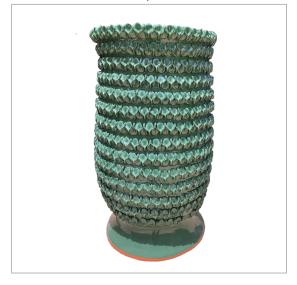

#### **GUMBALL VASE**

#### **GUMBALL BOWL**

Gumball vases are available in three shapes Gumball
Tall Vase, Gumball Round Vase, and Gumball Bowls.
The bowls are available in two sizes. These vases are
designed for floral arrangements.

Note: Gumballs are hand adhered and will vary in pattern and size from piece to piece.