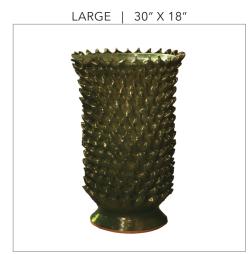

#### POLKA PLANTER

#### **VONGOLE PLANTER**

SMALL | 12" X 12" MEDIUM | 20" X 20" LARGE | 30" X 18"

SMALL | 12" X 12" MEDIUM | 20" X 20" LARGE | 30" X 18"

Vongole and Polka Planters are available in three sizes. They are designed for direct planting, however plastic containers may be inserted in the planters for easier access to the plant. Drainage trays are available as an additional piece upon request.