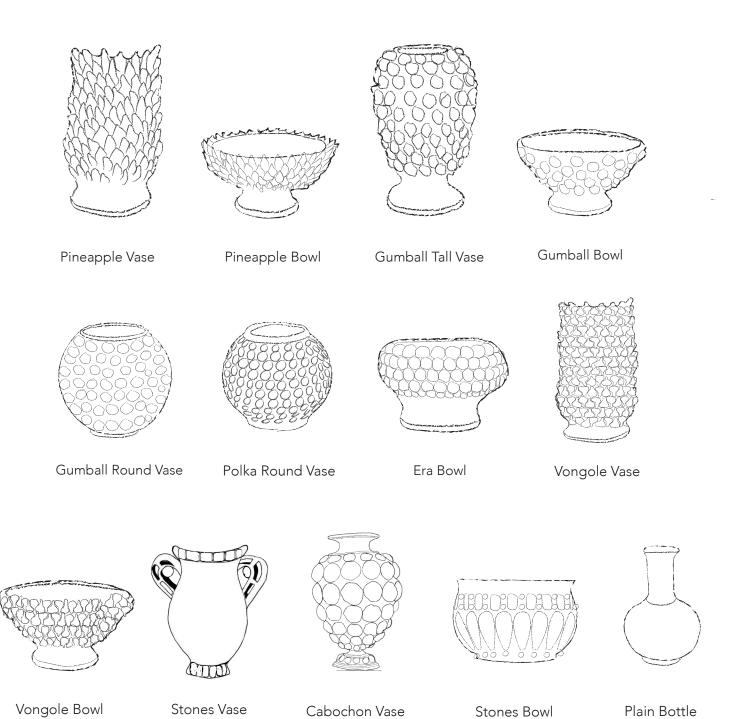

#### PINEAPPLE VASE

#### PINEAPPLE BOWL

SMALL | 10" X 6"

LARGE | 14" X 7"

SMALL | 6" X 10"

LARGE | 7" X 14"

Pineapple flower vases and bowls are available in two sizes respectively. These pieces are designed to be used as vases for floral arrangements.

#### **GUMBALL VASE**

#### **GUMBALL BOWL**

Gumball vases are available in three shapes Gumball
Tall Vase, Gumball Round Vase, and Gumball Bowls.
The bowls are available in two sizes. These vases are
designed for floral arrangements.

#### POLKA ROUND VASE

Polka vases are available in one shape and two sizes. These vases are designed for floral arrangements.

Note: low relief pattern will vary in each piece.

#### **ERA BOWL**

Era Bowls are available in one shape and, due to their weight, they are only available in one size. These vases are designed for floral arrangements.

Note: Era spheres are hand adhered and will vary in pattern and size from piece to piece.

#### **VONGOLE VASE**

#### **VONGOLE BOWL**

Vongole vases and bowls are available in two sizes respectively. These vases are designed for floral arrangements.

Note: Vongole petals are hand adhered and will vary in pattern and size from piece to piece.

#### STONE VASE

#### STONE BOWL

#### CABOCHON VASE

Stone and Cabochon vases and bowls are available in three shapes, and they are only available in one size per shape. These vases are designed for floral arrangements.

#### PINEAPPLE BOTTLE

#### **VONGOLE BOTTLE**

#### PLAIN BOTTLE

Bottle vases are available in three textures, they are only available in one size per shape.

These vases are designed for floral arrangements.

Concha Plates

Hand Painted Plates

Coffee Cup