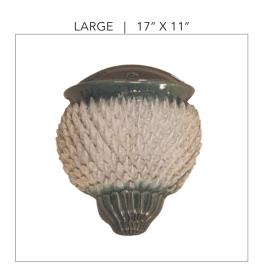

# GUMBALL WALL SCONCE

Our wall sconces are ceramic covers ready for electrical wall wiring. The client will provide measurements of their electrical parts prior to placing an order. Suggested sizes are listed for the following sconce types: Pineapple and Gumball sconces.