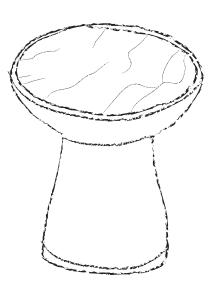

### SIDE TABLE RATTAN TOP

# SIDE TABLE STONE TOP

Our side tables are made out of ceramic bodies and have two possible top options: stone and natural fiber with a wooden frame.