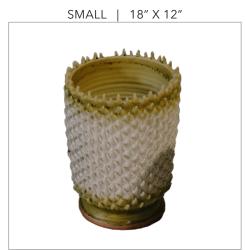

# PINEAPPLE WALL PLANTER

WEDGE WALL PLANTER

SMALL | 10"

Wall planters are available in two textures

Pineapple and Wedge, and in two sizes respectively.