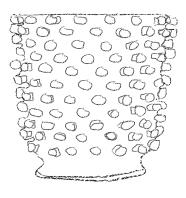

#### **GUMBALL PLANTER**

Gumball Planters are available in three sizes.

They are designed for direct planting,
however plastic containers may be inserted
in the planters for easier access to the plant.

Drainage trays are available as an additional
piece upon request.