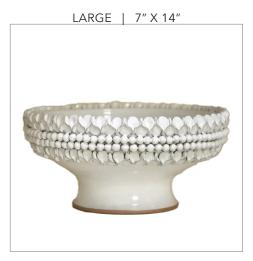

#### PINEAPPLE BOWL

SMALL | 10" X 6"

LARGE | 14" X 7"

SMALL | 6" X 10"

LARGE | 7" X 14"

Pineapple flower vases and bowls are available in two sizes respectively. These pieces are designed to be used as vases for floral arrangements.

Note: petals are hand adhered and will vary in pattern and size from piece to piece.