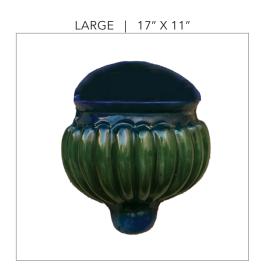

#### **GUMBALL PLANTER**

Gumball Planters are available in three sizes.

They are designed for direct planting,
however plastic containers may be inserted
in the planters for easier access to the plant.

Drainage trays are available as an additional
piece upon request.