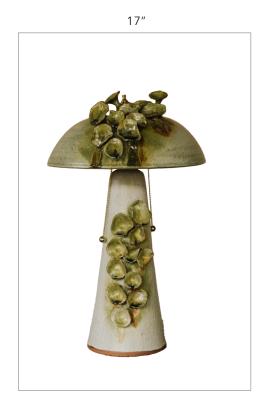

#### **MUSHROOM LAMP**

17"

Conchita and Mushroom table lamps are small scale lamps with ceramic lamp shades. They are available in one size respectively.