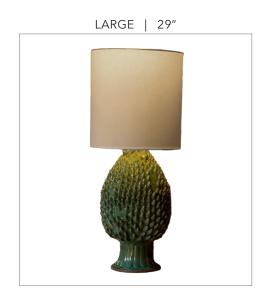

### PIÑITA LAMP

#### PALMERA LAMP

Piñitas and Palmeras are two lamp types with our pineapple surface treatment. Piñitas are made with fabric lamp shades while Palmeras come with a ceramic shade. The client may request custom fabric options for the first type.