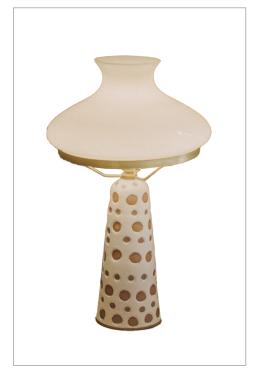

### POLKA AND GLASS LAMP

17"

19"

Polka table lamps are small scale lamps made with our Polka surface treatment. They are available with a ceramic lamp shade and a glass lamp shade.