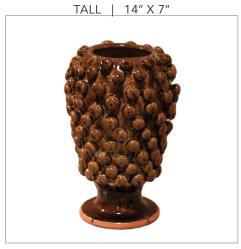

#### PINEAPPLE VASE

#### PINEAPPLE BOWL

SMALL | 10" X 6"

LARGE | 14" X 7"

SMALL | 6" X 10"

LARGE | 7" X 14"

Pineapple flower vases and bowls are available in two sizes respectively. These pieces are designed to be used as vases for floral arrangements.