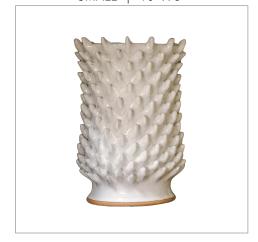

#### PINEAPPLE PLANTER

Pineapple Planters are available in four sizes.

They are designed for direct planting,
however plastic containers may be inserted
in the planters for easier access to the plant.

Drainage trays are available as an additional
piece upon request.