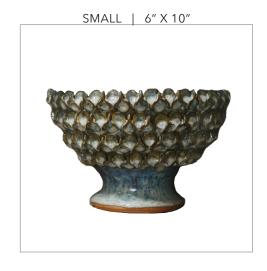

#### PINEAPPLE VASE

#### PINEAPPLE BOWL

SMALL | 10" X 6"

LARGE | 14" X 7"

SMALL | 6" X 10"

LARGE | 7" X 14"

Pineapple flower vases and bowls are available in two sizes respectively. These pieces are designed to be used as vases for floral arrangements.

Note: petals are hand adhered and will vary in pattern and size from piece to piece.