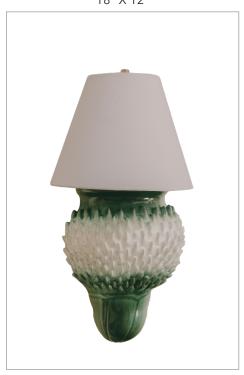

### PIÑITA LAMP

#### PALMERA LAMP

Piñitas and Palmeras are two lamp types with our pineapple surface treatment. Piñitas are made with fabric lamp shades while Palmeras come with a ceramic shade. The client may request custom fabric options for the first type.