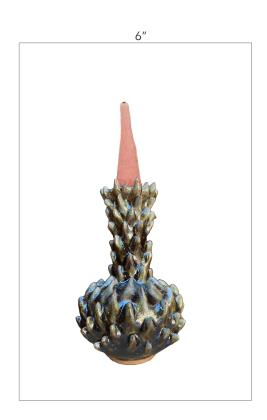

# FOUR ARM PINEAPPLE CANDLE HOLDER

# INDIVIDUAL PINEAPPLE CANDLE HOLDER

Candleholders are available in one surface treatment: Pineapple, and in two shape variations, four arm and single candle.