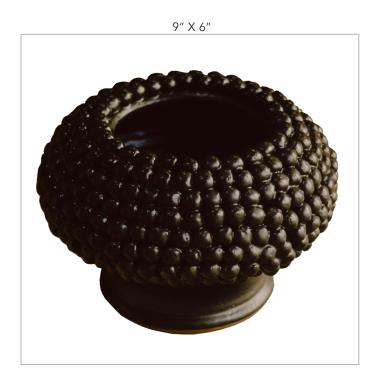

#### PINEAPPLE VASE

#### PINEAPPLE BOWL

SMALL | 10" X 6"

LARGE | 14" X 7"

SMALL | 6" X 10"

LARGE | 7" X 14"

Pineapple flower vases and bowls are available in two sizes respectively. These pieces are designed to be used as vases for floral arrangements.

Note: petals are hand adhered and will vary in pattern and size from piece to piece.