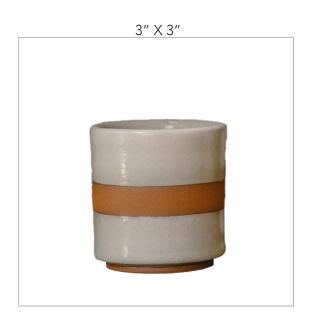

#### **COFFEE CUP**

#### WATER CUP

Coffee cups and water cups are available in one size in different colorways. Cups are available individually. Coffee cups are available with saucers.