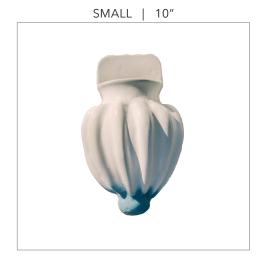

# PINEAPPLE WALL PLANTER

WEDGE WALL PLANTER

SMALL | 10"

Wall planters are available in two textures

Pineapple and Wedge, and in two sizes respectively.