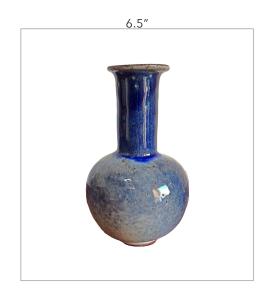

#### PINEAPPLE BOTTLE

#### **VONGOLE BOTTLE**

#### PLAIN BOTTLE

Bottle vases are available in three textures, they are only available in one size per shape.

These vases are designed for floral arrangements.

Concha Plates

Hand Painted Plates

Coffee Cup