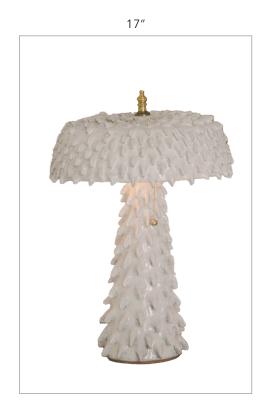

#### **MUSHROOM LAMP**

17"

Conchita and Mushroom table lamps are small scale lamps with ceramic lamp shades. They are available in one size respectively.