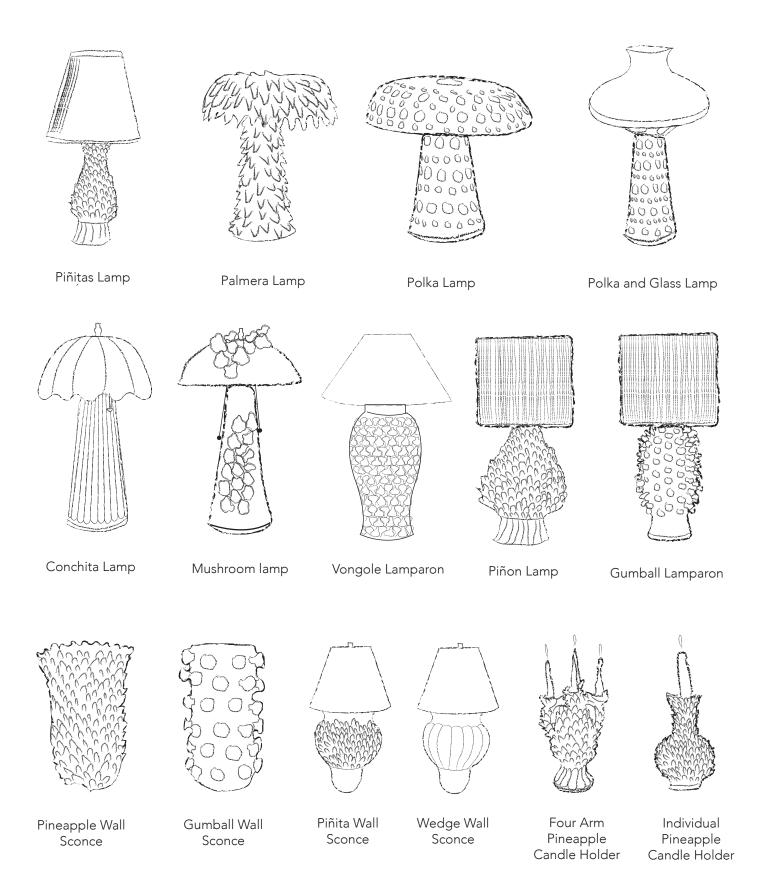

### PIÑITA LAMP

#### PALMERA LAMP

Piñitas and Palmeras are two lamp types with our pineapple surface treatment. Piñitas are made with fabric lamp shades while Palmeras come with a ceramic shade. The client may request custom fabric options for the first type.

#### POLKA LAMP

### POLKA AND GLASS LAMP

17"

19"

Polka table lamps are small scale lamps made with our Polka surface treatment. They are available with a ceramic lamp shade and a glass lamp shade.

#### **CONCHITA LAMP**

#### **MUSHROOM LAMP**

17"

Conchita and Mushroom table lamps are small scale lamps with ceramic lamp shades. They are available in one size respectively.

#### **VONGOLE LAMPARON**

### PIÑON LAMP

#### **GUMBALL LAMPARON**

Piñones, Gumball, and Vongole Lamps, are three large scale table lamps in three different surface treatments. They are made with fabric lamp shades. The client may request custom fabric options for the first two types.

# PINEAPPLE WALL SCONCE

# GUMBALL WALL SCONCE

Our wall sconces are ceramic covers ready for electrical wall wiring. The client will provide measurements of their electrical parts prior to placing an order. Suggested sizes are listed for the following sconce types: Pineapple and Gumball sconces.

# WEDGE WALL SCONCE

## PIÑITA WALL SCONCE

18" X 12"

18" X 12"

Wedge and Piñita wall sconces are pre wired and come with bronze electrical parts as well as fabric lamp shades which are customizable.

# FOUR ARM PINEAPPLE CANDLE HOLDER

# INDIVIDUAL PINEAPPLE CANDLE HOLDER

Candleholders are available in one surface treatment: Pineapple, and in two shape variations, four arm and single candle.