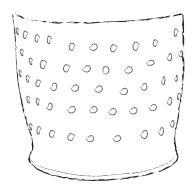

#### POLKA PLANTER

#### **VONGOLE PLANTER**

SMALL | 12" X 12" MEDIUM | 20" X 20" LARGE | 30" X 18"

SMALL | 12" X 12" MEDIUM | 20" X 20" LARGE | 30" X 18"

Vongole and Polka Planters are available in three sizes. They are designed for direct planting, however plastic containers may be inserted in the planters for easier access to the plant. Drainage trays are available as an additional piece upon request.