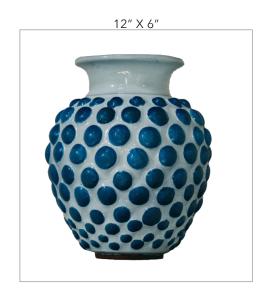

#### **GUMBALL VASE**

#### **GUMBALL BOWL**

Gumball vases are available in three shapes Gumball
Tall Vase, Gumball Round Vase, and Gumball Bowls.
The bowls are available in two sizes. These vases are
designed for floral arrangements.

Note: Gumballs are hand adhered and will vary in pattern and size from piece to piece.