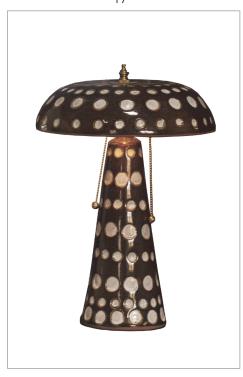

#### POLKA LAMP

### POLKA AND GLASS LAMP

17"

19"

Polka table lamps are small scale lamps made with our Polka surface treatment. They are available with a ceramic lamp shade and a glass lamp shade.