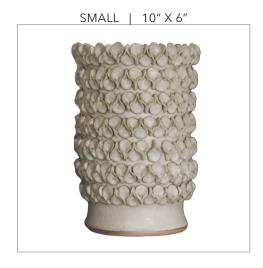

#### PINEAPPLE VASE

#### PINEAPPLE BOWL

SMALL | 10" X 6"

LARGE | 14" X 7"

SMALL | 6" X 10"

LARGE | 7" X 14"

Pineapple flower vases and bowls are available in two sizes respectively. These pieces are designed to be used as vases for floral arrangements.

Note: petals are hand adhered and will vary in pattern and size from piece to piece.