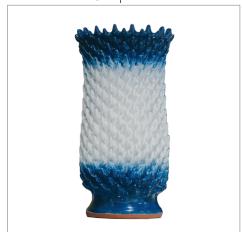

#### PINEAPPLE PLANTER

Pineapple Planters are available in four sizes.

They are designed for direct planting,
however plastic containers may be inserted
in the planters for easier access to the plant.

Drainage trays are available as an additional
piece upon request.