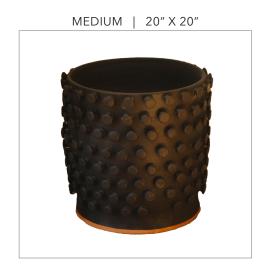

#### **VONGOLE PLANTER**

SMALL | 12" X 12" MEDIUM | 20" X 20" LARGE | 30" X 18"

SMALL | 12" X 12" MEDIUM | 20" X 20" LARGE | 30" X 18"

Vongole and Polka Planters are available in three sizes. They are designed for direct planting, however plastic containers may be inserted in the planters for easier access to the plant. Drainage trays are available as an additional piece upon request.