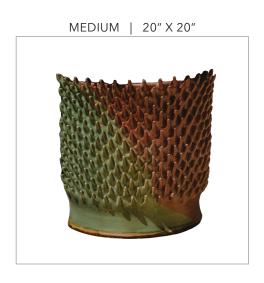

#### **VONGOLE PLANTER**

SMALL | 12" X 12" MEDIUM | 20" X 20" LARGE | 30" X 18"

SMALL | 12" X 12" MEDIUM | 20" X 20" LARGE | 30" X 18"

Vongole and Polka Planters are available in three sizes. They are designed for direct planting, however plastic containers may be inserted in the planters for easier access to the plant. Drainage trays are available as an additional piece upon request.