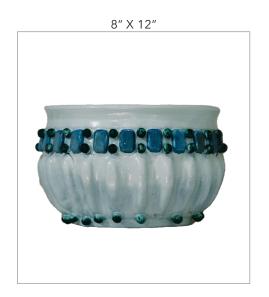

#### **VONGOLE VASE**

#### **VONGOLE BOWL**

Vongole vases and bowls are available in two sizes respectively. These vases are designed for floral arrangements.

Note: Vongole petals are hand adhered and will vary in pattern and size from piece to piece.