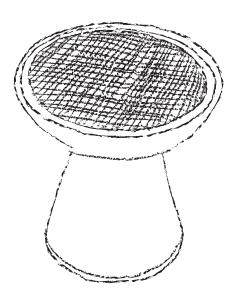

# SIDE TABLE STONE TOP

Our side tables are made out of ceramic bodies and have two possible top options: stone and natural fiber with a wooden frame.