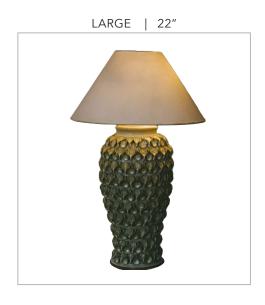

### PIÑITA LAMP

#### PALMERA LAMP

Piñitas and Palmeras are two lamp types with our pineapple surface treatment. Piñitas are made with fabric lamp shades while Palmeras come with a ceramic shade. The client may request custom fabric options for the first type.