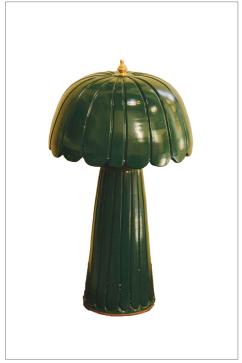

### PIÑITA LAMP

#### PALMERA LAMP

Piñitas and Palmeras are two lamp types with our pineapple surface treatment. Piñitas are made with fabric lamp shades while Palmeras come with a ceramic shade. The client may request custom fabric options for the first type.