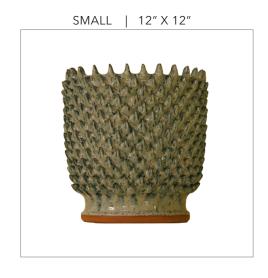

#### **VONGOLE PLANTER**

SMALL | 12" X 12" MEDIUM | 20" X 20" LARGE | 30" X 18"

SMALL | 12" X 12" MEDIUM | 20" X 20" LARGE | 30" X 18"

Vongole and Polka Planters are available in three sizes. They are designed for direct planting, however plastic containers may be inserted in the planters for easier access to the plant. Drainage trays are available as an additional piece upon request.