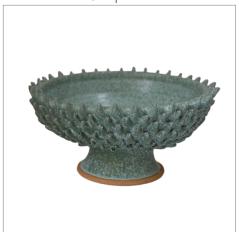

#### **VONGOLE PLANTER**

SMALL | 12" X 12" MEDIUM | 20" X 20" LARGE | 30" X 18"

SMALL | 12" X 12" MEDIUM | 20" X 20" LARGE | 30" X 18"

Vongole and Polka Planters are available in three sizes. They are designed for direct planting, however plastic containers may be inserted in the planters for easier access to the plant. Drainage trays are available as an additional piece upon request.