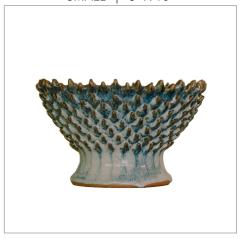

#### **VONGOLE PLANTER**

SMALL | 12" X 12" MEDIUM | 20" X 20" LARGE | 30" X 18"

SMALL | 12" X 12" MEDIUM | 20" X 20" LARGE | 30" X 18"

Vongole and Polka Planters are available in three sizes. They are designed for direct planting, however plastic containers may be inserted in the planters for easier access to the plant. Drainage trays are available as an additional piece upon request.