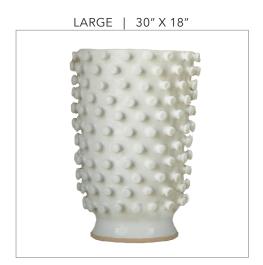

#### POLKA PLANTER

#### **VONGOLE PLANTER**

SMALL | 12" X 12" MEDIUM | 20" X 20" LARGE | 30" X 18"

SMALL | 12" X 12" MEDIUM | 20" X 20" LARGE | 30" X 18"

Vongole and Polka Planters are available in three sizes. They are designed for direct planting, however plastic containers may be inserted in the planters for easier access to the plant. Drainage trays are available as an additional piece upon request.