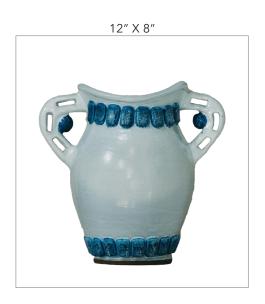

#### **VONGOLE VASE**

#### **VONGOLE BOWL**

Vongole vases and bowls are available in two sizes respectively. These vases are designed for floral arrangements.

Note: Vongole petals are hand adhered and will vary in pattern and size from piece to piece.