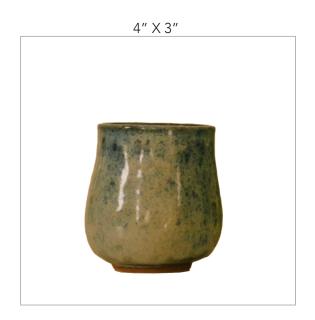

#### **COFFEE CUP**

#### WATER CUP

Coffee cups and water cups are available in one size in different colorways. Cups are available individually. Coffee cups are available with saucers.