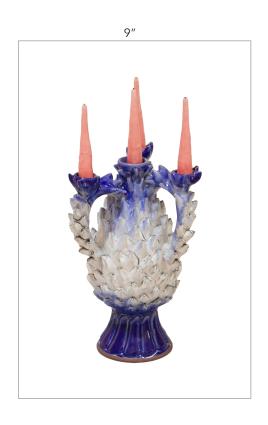

# FOUR ARM PINEAPPLE CANDLE HOLDER

# INDIVIDUAL PINEAPPLE CANDLE HOLDER

Candleholders are available in one surface treatment: Pineapple, and in two shape variations, four arm and single candle.