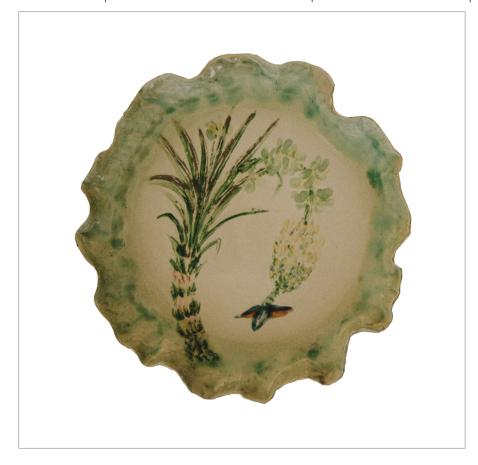

#### HAND PAINTED PLATES

Option ABOWL | 6"SALAD/DESSERT PLATE | 8"DINNER PLATE | 10"Option BBOWL | 8"SALAD/DESSERT PLATE | 10"DINNER PLATE | 12"

Hand painted tabletop varies in motif, from abstract dotted patterns created with different glazes applied with droppers, to delicate botanicals and fauna painted with a thin brush.