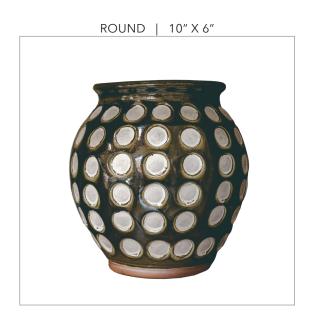

#### **GUMBALL VASE**

#### **GUMBALL BOWL**

Gumball vases are available in three shapes Gumball
Tall Vase, Gumball Round Vase, and Gumball Bowls.
The bowls are available in two sizes. These vases are
designed for floral arrangements.