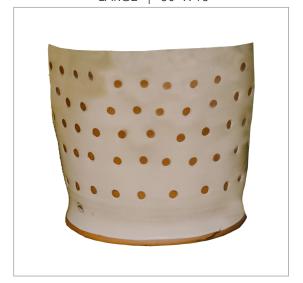

#### POLKA PLANTER

#### **VONGOLE PLANTER**

SMALL | 12" X 12" MEDIUM | 20" X 20" LARGE | 30" X 18"

SMALL | 12" X 12" MEDIUM | 20" X 20" LARGE | 30" X 18"

Vongole and Polka Planters are available in three sizes. They are designed for direct planting, however plastic containers may be inserted in the planters for easier access to the plant. Drainage trays are available as an additional piece upon request.