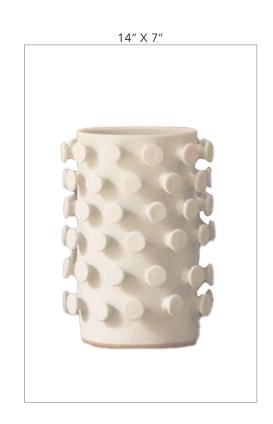

#### POLKA PLANTER

#### **VONGOLE PLANTER**

SMALL | 12" X 12" MEDIUM | 20" X 20" LARGE | 30" X 18"

SMALL | 12" X 12" MEDIUM | 20" X 20" LARGE | 30" X 18"

Vongole and Polka Planters are available in three sizes. They are designed for direct planting, however plastic containers may be inserted in the planters for easier access to the plant. Drainage trays are available as an additional piece upon request.