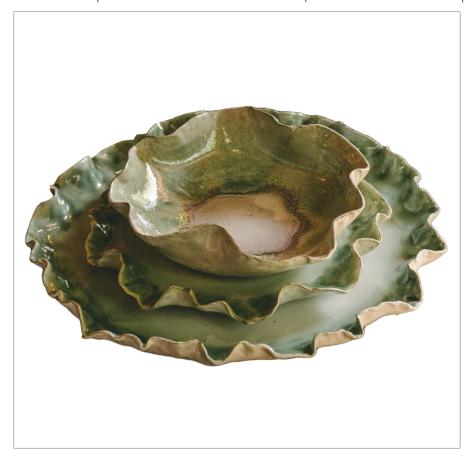

#### **CONCHA PLATES**

Option ABOWL | 6"SALAD/DESSERT PLATE | 8"DINNER PLATE | 10"Option BBOWL | 8"SALAD/DESSERT PLATE | 10"DINNER PLATE | 12"

Concha plates are wheel thrown and hand deformed pieces with irregularities.

They are available in three sizes.